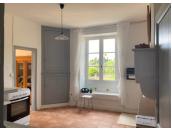

#### DESCRIPTION

You enter this lovely property into a long hallway  $(6.3m2 \times 5\times7m2)$ . Directly to the left is living room #1 (20.5m2) with an open fireplace. This has additional access to the separate kitchen (12.5m2) To the right of the hallway is living room #2 (19.8m2).