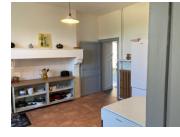

#### DESCRIPTION

You enter this lovely property into a long hallway  $(6.3m2 \times 5\times7m2)$ . Directly to the left is living room #1 (20.5m2) with an open fireplace. This has additional access to the separate kitchen (12.5m2) To the right of the hallway is living room #2 (19.8m2).