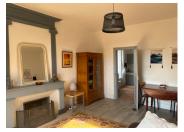

#### DESCRIPTION

You enter this lovely property into a long hallway  $(6.3m2 \times 5\times7m2)$ . Directly to the left is living room #1 (20.5m2) with an open fireplace. This has additional access to the separate kitchen (12.5m2) To the right of the hallway is living room #2 (19.8m2).

From this area, you can access the dining room (13.8m2)

Again off the hallway is a downstairs w.c. Up an original stunning staircase is a wrap around landing off which are 4 very nice sized bedroom (9.2,14,2, 19.8m2 and 22.2m2) All have windows with views onto the stunning countryside and the rooftops of Piegut. A large airy family bathroom completes this floor.