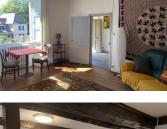

#### DESCRIPTION

You enter this lovely property into a long hallway  $(6.3m2 \times 5\times7m2)$ . Directly to the left is living room #1 (20.5m2) with an open fireplace. This has additional access to the separate kitchen (12.5m2) To the right of the hallway is living room #2 (19.8m2).

From this area, you can access the dining room (13.8m2)

Again off the hallway is a downstairs w.c. Up an original stunning staircase is a wrap around landing off which are 4 very nice sized bedroom (9.2,14,2, 19.8m2 and 22.2m2) All have windows with views onto the stunning countryside and the rooftops of Piegut. A large airy family bathroom completes this floor.