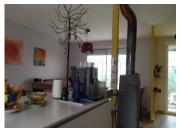

### DESCRIPTION

The house consists of a living room with integrated kitchen/dining room of about 45m2, as well as a wood stove.

Two bedrooms (about 11.08m2 and 12.57m2) one with a closet and access to the veranda.