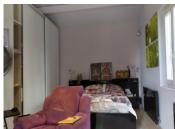

### DESCRIPTION

The house consists of a living room with integrated kitchen/dining room of about 45m2, as well as a wood stove.

Two bedrooms (about 11.08m2 and 12.57m2) one with a closet and access to the veranda.