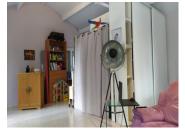

A veranda leads to the studio (approx. 44m2) with office corner, living room with TV and a sleeping area.

On the side of this building there is a small room with access to the cellar (about 5,70m2).

Garage/ laundry room and houses the thermodynamic heating system and a workshop.