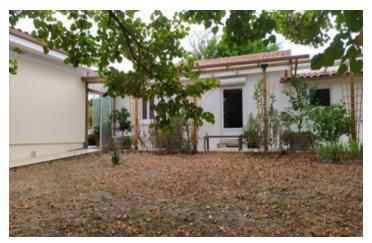

## IN BRIEF

This house in the countryside with an incomparable view, on a closed plot of 8470m2 and its different possibilities of heating and energy saving, offers a lot of comfort and possibilities of use.

On the roof there are 10 solar panels (self-consumption).

The kitchen, the insulation (rock wool).

The floors in the house are all tiled. The property is completely fenced and has an electric gate.

Shopping facilities are available in Riberac, about 7km away. There is a bakery in the village of Allemans.