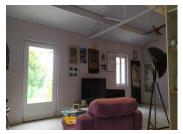

A veranda leads to the studio (approx. 44m2) with office corner, living room with TV and a sleeping area.

On the side of this building there is a small room with access to the cellar (about 5,70m2).

Garage/ laundry room and houses the thermodynamic heating system and a workshop.