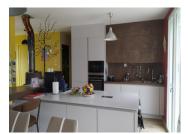

### DESCRIPTION

The house consists of a living room with integrated kitchen/dining room of about 45m2, as well as a wood stove.

Two bedrooms (about 11.08m2 and 12.57m2) one with a closet and access to the veranda.