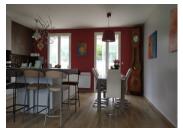

### DESCRIPTION

The house consists of a living room with integrated kitchen/dining room of about 45m2, as well as a wood stove.

Two bedrooms (about 11.08m2 and 12.57m2) one with a closet and access to the veranda.