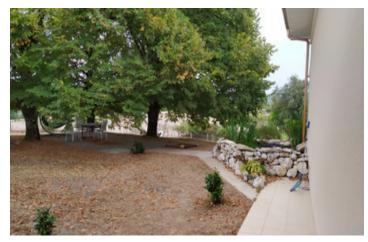

## IN BRIEF

This house in the countryside with an incomparable view, on a closed plot of 8470m2 and its different possibilities of heating and energy saving, offers a lot of comfort and possibilities of use.

On the roof there are 10 solar panels (self-consumption).

The kitchen, the insulation (rock wool).

The floors in the house are all tiled. The property is completely fenced and has an electric gate.

Shopping facilities are available in Riberac, about 7km away. There is a bakery in the village of Allemans.