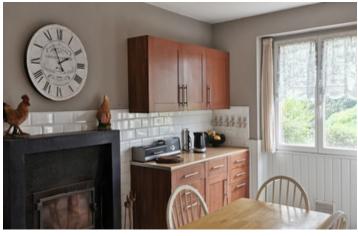

#### DESCRIPTION

woodland on a slope.

The property consists of: Entrance in to a hall with doors to: An open plan fitted kitchen/diner (16.25m2) and lounge (10.79m2) with a wood burner, under floor heating and double-glazed windows. Door to hallway which leads to: Bedroom I (9.77m2) Bedroom 2 (9.95m2) Bathroom with shower over a bath (3.72m2) Stairs to the attic (66.02m2) The land has numerous outbuildings including 2 stone barns, a large hanger and part of the land is