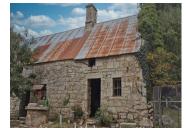

#### DESCRIPTION

woodland on a slope.

The property consists of: Entrance in to a hall with doors to: An open plan fitted kitchen/diner (16.25m2) and lounge (10.79m2) with a wood burner, under floor heating and double-glazed windows. Door to hallway which leads to: Bedroom I (9.77m2) Bedroom 2 (9.95m2) Bathroom with shower over a bath (3.72m2) Stairs to the attic (66.02m2) The land has numerous outbuildings including 2 stone barns, a large hanger and part of the land is