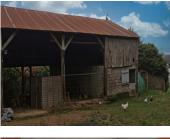

#### DESCRIPTION

woodland on a slope.

The property consists of: Entrance in to a hall with doors to: An open plan fitted kitchen/diner (16.25m2) and lounge (10.79m2) with a wood burner, under floor heating and double-glazed windows. Door to hallway which leads to: Bedroom I (9.77m2) Bedroom 2 (9.95m2) Bathroom with shower over a bath (3.72m2) Stairs to the attic (66.02m2) The land has numerous outbuildings including 2 stone barns, a large hanger and part of the land is