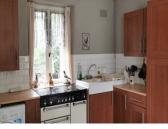

#### DESCRIPTION

woodland on a slope.

The property consists of: Entrance in to a hall with doors to: An open plan fitted kitchen/diner (16.25m2) and lounge (10.79m2) with a wood burner, under floor heating and double-glazed windows. Door to hallway which leads to: Bedroom I (9.77m2) Bedroom 2 (9.95m2) Bathroom with shower over a bath (3.72m2) Stairs to the attic (66.02m2) The land has numerous outbuildings including 2 stone barns, a large hanger and part of the land is