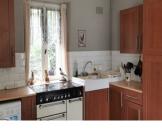

#### DESCRIPTION

woodland on a slope.

The property consists of: Entrance in to a hall with doors to: An open plan fitted kitchen/diner (16.25m2) and lounge (10.79m2) with a wood burner, under floor heating and double-glazed windows. Door to hallway which leads to: Bedroom I (9.77m2) Bedroom 2 (9.95m2) Bathroom with shower over a bath (3.72m2) Stairs to the attic (66.02m2) The land has numerous outbuildings including 2 stone barns, a large hanger and part of the land is