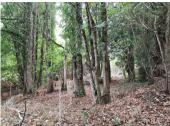

### IN BRIEF

This property has been partly renovated. Most of the windows are double-glazed, it has under floor heating in the open-plan kitchen/diner/lounge and a wood burner. Both bedrooms have been made good. The attic is ready to be completely renovated. The property is situated in a small hamlet about 3 km from Guern which has a post office and Boulangerie. The town of Melrand which is approximately 5 km has most amenities. The property sits on, 16610m2 of land which has numerous outbuildings and a well. Some of the land is woodland which is sloped.

#### DESCRIPTION

woodland on a slope.

The property consists of: Entrance in to a hall with doors to: An open plan fitted kitchen/diner (16.25m2) and lounge (10.79m2) with a wood burner, under floor heating and double-glazed windows. Door to hallway which leads to: Bedroom I (9.77m2) Bedroom 2 (9.95m2) Bathroom with shower over a bath (3.72m2) Stairs to the attic (66.02m2) The land has numerous outbuildings including 2 stone barns, a large hanger and part of the land is