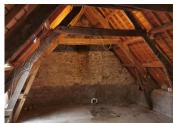

#### DESCRIPTION

woodland on a slope.

The property consists of: Entrance in to a hall with doors to: An open plan fitted kitchen/diner (16.25m2) and lounge (10.79m2) with a wood burner, under floor heating and double-glazed windows. Door to hallway which leads to: Bedroom I (9.77m2) Bedroom 2 (9.95m2) Bathroom with shower over a bath (3.72m2) Stairs to the attic (66.02m2) The land has numerous outbuildings including 2 stone barns, a large hanger and part of the land is