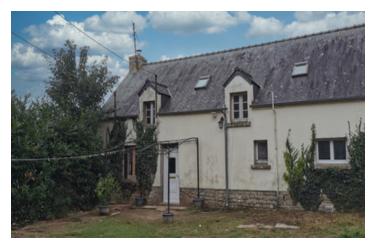

#### UNDER OFFER! A 2-bedroom house partly renovated plus 16610m2 of land and woodland with outbuildings

### IN BRIEF

This property has been partly renovated. Most of the windows are double-glazed, it has under floor heating in the open-plan kitchen/diner/lounge and a wood burner. Both bedrooms have been made good. The attic is ready to be completely renovated. The property is situated in a small hamlet about 3 km from Guern which has a post office and Boulangerie. The town of Melrand which is approximately 5 km has most amenities. The property sits on, 16610m2 of land which has numerous outbuildings and a well. Some of the land is woodland which is sloped.

#### DESCRIPTION

woodland on a slope.

The property consists of: Entrance in to a hall with doors to: An open plan fitted kitchen/diner (16.25m2) and lounge (10.79m2) with a wood burner, under floor heating and double-glazed windows. Door to hallway which leads to: Bedroom I (9.77m2) Bedroom 2 (9.95m2) Bathroom with shower over a bath (3.72m2) Stairs to the attic (66.02m2) The land has numerous outbuildings including 2 stone barns, a large hanger and part of the land is