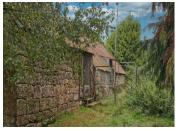

#### DESCRIPTION

woodland on a slope.

The property consists of: Entrance in to a hall with doors to: An open plan fitted kitchen/diner (16.25m2) and lounge (10.79m2) with a wood burner, under floor heating and double-glazed windows. Door to hallway which leads to: Bedroom I (9.77m2) Bedroom 2 (9.95m2) Bathroom with shower over a bath (3.72m2) Stairs to the attic (66.02m2) The land has numerous outbuildings including 2 stone barns, a large hanger and part of the land is