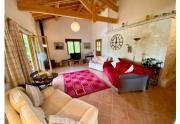

#### DESCRIPTION

Lounge (approx 27m2)

- French doors leading to covered terrace
- woodburner
- exposed stonework & beams
- tiled floor

Kitchen (approx 16m2)

- French doors leading to covered terrace
- exposed beams
- fully fitted kitchen
- gas hob & electric oven
- tiled floor