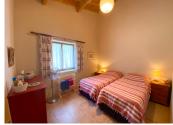

Hallway (approx 4m2)

- Exposed stonework & electric heater

Bedroom I (approx I2m2)

- vaulted ceiling with exposed beams
- built in cupboards
- tiled floor

Bedroom 2 (approx 10.5m2)

- vaulted ceiling with exposed beams
- built in cupboards
- tiled floor

Bedroom 3 (approx 7.5m2)

- vaulted ceiling with exposed beams
- tiled floor

Bathroom (approx 8.5m2)

- shower, sink, wc
- heated towel rail
- cupboards

Garden (approx 580m2) Laid to lawn with a garden shed and pool