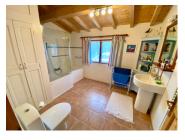

Bedroom 3 (approx 7.5m2)

- vaulted ceiling with exposed beams
- tiled floor

Bathroom (approx 8.5m2)

- shower, sink, wc
- heated towel rail
- cupboards

Garden (approx 580m2) Laid to lawn with a garden shed and pool