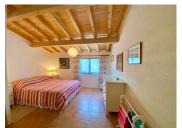

Hallway (approx 4m2)

- Exposed stonework & electric heater

Bedroom I (approx I2m2)

- vaulted ceiling with exposed beams
- built in cupboards
- tiled floor

Bedroom 2 (approx 10.5m2)

- vaulted ceiling with exposed beams
- built in cupboards
- tiled floor