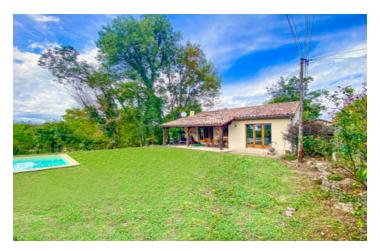

### IN BRIEF

This delightful 3 bedroom property would make a lovely home or a perfect 'lock up and leave' holiday home. As a recent construction around an original stone building, the property's maintained some of its original features along with a modern contemporary style. It's cathedral style ceilings enable a light and airy feel and you can enjoy alfresco dining under the covered terrace overlooking the garden and swimming pool. Nestled within a small hamlet the property is not far from the extremely popular bastide town of Duras where you will find bars, restaurants, an array of little shops and the magnificent Chateaux. Only 35 minutes to Bergerac airport and I hour 20 to Bordeaux international airport.

Bedroom 3 (approx 7.5m2)

- vaulted ceiling with exposed beams
- tiled floor

Bathroom (approx 8.5m2)

- shower, sink, wc
- heated towel rail
- cupboards

Garden (approx 580m2) Laid to lawn with a garden shed and pool