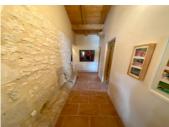

Hallway (approx 4m2)

- Exposed stonework & electric heater

Bedroom I (approx I2m2)

- vaulted ceiling with exposed beams
- built in cupboards
- tiled floor

Bedroom 2 (approx 10.5m2)

- vaulted ceiling with exposed beams
- built in cupboards
- tiled floor