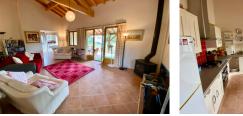

### IN BRIEF

This delightful 3 bedroom property would make a lovely home or a perfect 'lock up and leave' holiday home. As a recent construction around an original stone building, the property's maintained some of its original features along with a modern contemporary style. It's cathedral style ceilings enable a light and airy feel and you can enjoy alfresco dining under the covered terrace overlooking the garden and swimming pool. Nestled within a small hamlet the property is not far from the extremely popular bastide town of Duras where you will find bars, restaurants, an array of little shops and the magnificent Chateaux. Only 35 minutes to Bergerac airport and I hour 20 to Bordeaux international airport.

#### DESCRIPTION

Lounge (approx 27m2)

- French doors leading to covered terrace
- woodburner
- exposed stonework & beams
- tiled floor

Kitchen (approx 16m2)

- French doors leading to covered terrace
- exposed beams
- fully fitted kitchen
- gas hob & electric oven
- tiled floor