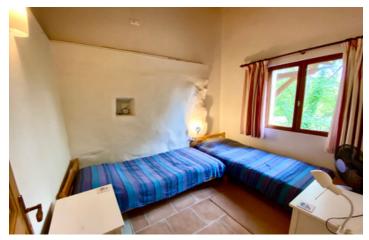

Hallway (approx 4m2)

- Exposed stonework & electric heater

Bedroom I (approx I2m2)

- vaulted ceiling with exposed beams
- built in cupboards
- tiled floor

Bedroom 2 (approx 10.5m2)

- vaulted ceiling with exposed beams
- built in cupboards
- tiled floor

Bedroom 3 (approx 7.5m2)

- vaulted ceiling with exposed beams
- tiled floor

Bathroom (approx 8.5m2)

- shower, sink, wc
- heated towel rail
- cupboards

Garden (approx 580m2) Laid to lawn with a garden shed and pool