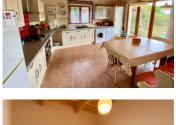

#### DESCRIPTION

Lounge (approx 27m2)

- French doors leading to covered terrace
- woodburner
- exposed stonework & beams
- tiled floor

Kitchen (approx 16m2)

- French doors leading to covered terrace
- exposed beams
- fully fitted kitchen
- gas hob & electric oven
- tiled floor