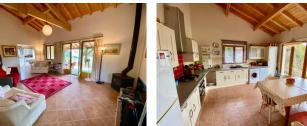

#### DESCRIPTION

Lounge (approx 27m2)

- French doors leading to covered terrace
- woodburner
- exposed stonework & beams
- tiled floor

Kitchen (approx 16m2)

- French doors leading to covered terrace
- exposed beams
- fully fitted kitchen
- gas hob & electric oven
- tiled floor