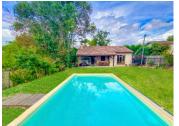

### IN BRIEF

This delightful 3 bedroom property would make a lovely home or a perfect 'lock up and leave' holiday home. As a recent construction around an original stone building, the property's maintained some of its original features along with a modern contemporary style. It's cathedral style ceilings enable a light and airy feel and you can enjoy alfresco dining under the covered terrace overlooking the garden and swimming pool. Nestled within a small hamlet the property is not far from the extremely popular bastide town of Duras where you will find bars, restaurants, an array of little shops and the magnificent Chateaux. Only 35 minutes to Bergerac airport and I hour 20 to Bordeaux international airport.

Bedroom 3 (approx 7.5m2)

- vaulted ceiling with exposed beams
- tiled floor

Bathroom (approx 8.5m2)

- shower, sink, wc
- heated towel rail
- cupboards

Garden (approx 580m2) Laid to lawn with a garden shed and pool