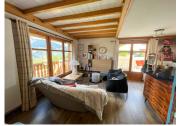

#### IN BRIEF

This fantastically renovated 70m2 duplex apartment in Courchevel comprises: -Individual entrance into an entrance hall with visitors WC and storage -Open plan living space with high quality kitchen, dining area, sitting area and office space - Off the living space is a 30m2 terrace and balcony offering fantastic views of the surrounding mountains Upstairs there are: -3 bedrooms -A shower room and a seperate WC There is also : -A private, individual garage -Communal outdoor parking -A 7m2 cave -A ski locker The apartment has been recently renovated to a high standard with underfloor heating throughout the apartment, excluding just the master bedroom. The Village of Le Praz, Courchevel is highly sought after and will be welcoming the World cup skiing on the new "Eclipse" piste in February 2023. There is still time to be owners for this coming winter season, certainly for the World Cup event