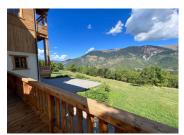

#### IN BRIEF

This fantastically renovated 70m2 duplex apartment in Courchevel comprises: -Individual entrance into an entrance hall with visitors WC and storage -Open plan living space with high quality kitchen, dining area, sitting area and office space - Off the living space is a 30m2 terrace and balcony offering fantastic views of the surrounding mountains Upstairs there are: -3 bedrooms -A shower room and a seperate WC There is also : -A private, individual garage -Communal outdoor parking -A 7m2 cave -A ski locker The apartment has been recently renovated to a high standard with underfloor heating throughout the apartment, excluding just the master bedroom. The Village of Le Praz, Courchevel is highly sought after and will be welcoming the World cup skiing on the new "Eclipse" piste in February 2023. There is still time to be owners for this coming winter season, certainly for the World Cup event