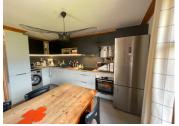

#### IN BRIEF

This fantastically renovated 70m2 duplex apartment in Courchevel comprises: -Individual entrance into an entrance hall with visitors WC and storage -Open plan living space with high quality kitchen, dining area, sitting area and office space - Off the living space is a 30m2 terrace and balcony offering fantastic views of the surrounding mountains Upstairs there are: -3 bedrooms -A shower room and a seperate WC There is also : -A private, individual garage -Communal outdoor parking -A 7m2 cave -A ski locker The apartment has been recently renovated to a high standard with underfloor heating throughout the apartment, excluding just the master bedroom. The Village of Le Praz, Courchevel is highly sought after and will be welcoming the World cup skiing on the new "Eclipse" piste in February 2023. There is still time to be owners for this coming winter season, certainly for the World Cup event