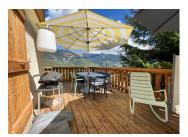

#### IN BRIEF

This fantastically renovated 70m2 duplex apartment in Courchevel comprises: -Individual entrance into an entrance hall with visitors WC and storage -Open plan living space with high quality kitchen, dining area, sitting area and office space - Off the living space is a 30m2 terrace and balcony offering fantastic views of the surrounding mountains Upstairs there are: -3 bedrooms -A shower room and a seperate WC There is also : -A private, individual garage -Communal outdoor parking -A 7m2 cave -A ski locker The apartment has been recently renovated to a high standard with underfloor heating throughout the apartment, excluding just the master bedroom. The Village of Le Praz, Courchevel is highly sought after and will be welcoming the World cup skiing on the new "Eclipse" piste in February 2023. There is still time to be owners for this coming winter season, certainly for the World Cup event