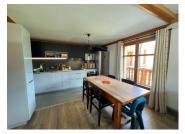

#### IN BRIEF

This fantastically renovated 70m2 duplex apartment in Courchevel comprises: -Individual entrance into an entrance hall with visitors WC and storage -Open plan living space with high quality kitchen, dining area, sitting area and office space - Off the living space is a 30m2 terrace and balcony offering fantastic views of the surrounding mountains Upstairs there are: -3 bedrooms -A shower room and a seperate WC There is also : -A private, individual garage -Communal outdoor parking -A 7m2 cave -A ski locker The apartment has been recently renovated to a high standard with underfloor heating throughout the apartment, excluding just the master bedroom. The Village of Le Praz, Courchevel is highly sought after and will be welcoming the World cup skiing on the new "Eclipse" piste in February 2023. There is still time to be owners for this coming winter season, certainly for the World Cup event