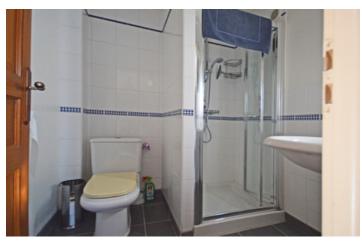

#### Ground floor

Open plan kitchen/dining room (partly open to the roof beams) doors both sides to exterior 41,2  $m^2$  Washroom with tiled shower, washbasin and w/c 3  $m^2$ 

Hall passageway 4 m<sup>2</sup>

Bathroom with tiled shower, washbasin and w/c 4,5  $\ensuremath{\mathsf{m}^2}$ 

Bedroom 2 with dormer window facing forest views, exposed roof structure 10  $\ensuremath{m^2}$ 

First floor (2nd staircase)

Landing with window 4 m<sup>2</sup>

Bedroom 3 with two windows facing the courtyard exposed beams 11,5  $\mbox{m}^2$ 

Bathroom with tiled bath/shower washbasin and w/c 4,5  $\mbox{m}^2$ 

Bedroom 4 with large window and exposed beams  $10\ m^2$ 