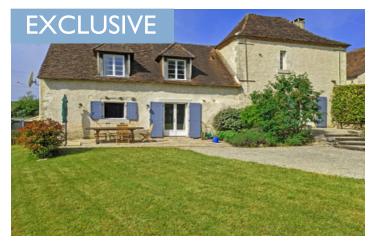

#### Pretty 4 bedroom stone farmhouse on the edge of a hillside hamlet with a cottage and 3 barns, Périgord noir

### IN BRIEF

This pretty farmhouse has been simply but comfortably, restored with authentic stone features and original beams throughout. Exteriorly, the property has little changed since the cadastre Napoléon of 1841, but the property is older as is its detached cottage with its own barn and two individual barns sitting on a little more than <sup>3</sup>/<sub>4</sub> of an acre of land. These stone outbuildings are in need of repair but are extremely attractive and have tremendous potential! A rare property!!

Small cellar under the wing with exterior entrance 8  $\ensuremath{\mathsf{m}}^2$ 

Exterior Paved courtyard facing southwest. Stone BBQ Garden opposite side facing northeast bordered by outbuildings and hedge Lean to carport with parking area beyond garden Stone cottage with fireplace and barn attached (each side) for renovation Large stone barn with a smaller barn opposite