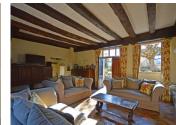

Sitting room with large carved stone fireplace, exposed beams and exterior doors both sides 31 m<sup>2</sup>