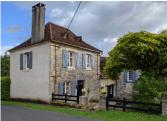

#### Pretty 4 bedroom stone farmhouse on the edge of a hillside hamlet with a cottage and 3 barns, Périgord noir

### IN BRIEF

This pretty farmhouse has been simply but comfortably, restored with authentic stone features and original beams throughout. Exteriorly, the property has little changed since the cadastre Napoléon of 1841, but the property is older as is its detached cottage with its own barn and two individual barns sitting on a little more than <sup>3</sup>/<sub>4</sub> of an acre of land. These stone outbuildings are in need of repair but are extremely attractive and have tremendous potential! A rare property!!