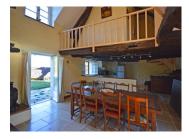

#### Ground floor

Open plan kitchen/dining room (partly open to the roof beams) doors both sides to exterior 41,2  $m^2$  Washroom with tiled shower, washbasin and w/c 3  $m^2$ 

Hall passageway 4 m<sup>2</sup>

#### First floor

Mezzanine landing exposed roof structure, two large dormer windows 12  $\ensuremath{\mathsf{m}}^2$ 

Bedroom I with window facing courtyard and exposed roof structure I 6  $\ensuremath{\mathsf{m}}^2$ 