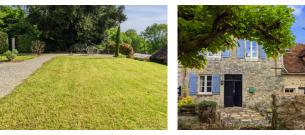

Small cellar under the wing with exterior entrance 8  $\ensuremath{\mathsf{m}}^2$ 

Exterior Paved courtyard facing southwest. Stone BBQ Garden opposite side facing northeast bordered by outbuildings and hedge Lean to carport with parking area beyond garden Stone cottage with fireplace and barn attached (each side) for renovation Large stone barn with a smaller barn opposite