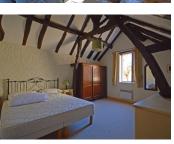

#### First floor

Mezzanine landing exposed roof structure, two large dormer windows 12  $\ensuremath{\mathsf{m}}^2$ 

Bedroom I with window facing courtyard and exposed roof structure I 6  $\ensuremath{\mathsf{m}}^2$ 

Bathroom with tiled shower, washbasin and w/c 4,5  $\ensuremath{\mathsf{m}^2}$ 

Bedroom 2 with dormer window facing forest views, exposed roof structure 10  $\ensuremath{m^2}$ 

First floor (2nd staircase)

Landing with window 4 m<sup>2</sup>

Bedroom 3 with two windows facing the courtyard exposed beams 11,5  $\mbox{m}^2$ 

Bathroom with tiled bath/shower washbasin and w/c 4,5  $\mbox{m}^2$ 

Bedroom 4 with large window and exposed beams  $10\ m^2$ 