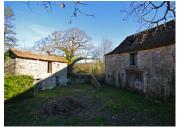

Small cellar under the wing with exterior entrance 8  $\ensuremath{\mathsf{m}}^2$ 

Exterior Paved courtyard facing southwest. Stone BBQ Garden opposite side facing northeast bordered by outbuildings and hedge Lean to carport with parking area beyond garden Stone cottage with fireplace and barn attached (each side) for renovation Large stone barn with a smaller barn opposite

(former piggery) needs maintenance

Land

UK: 08700 11 51 51 France: 0033 (0)553 608 488 FAX: 0033 (0)553 566 257 \*All prices include agency fees. Leggett Immobilier 42 Route de Ribérac 24340 La Rochebeaucourt France Tel: 08 00 73 57 45 Email: info@leggett.fr