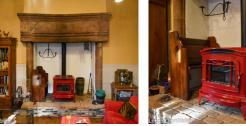

### IN BRIEF

Located just outside Terrasson in the village of Villac, this is a property in a tranquil environment with lovely countryside views . The main house is in stone with a slate roof, on entering the front of the house, the main reception room is spacious, bright with high ceilings and a wooden parquet. It has a great stone chimney with a wood burner. Opposite a large dining room with a balcony, wood parquet . A wooden staircase takes you upstairs to 2 large bedrooms and a bathroom with toilet, whilst downstairs large furnished modern kitchen/breakfast room, a laundry room with a shower and toilet, loads of inbuilt storage line the downstairs hallway. Outside a large barn with separate workshop, a pigsty, a large parking area for several cars, with a separate side entrance, a fish pond and a cellar with a vaulted roof.

## DESCRIPTION

Ground floor

Fitted kitchen with breakfast corner and outside terrace 35m2

Bathroom (shower) with toilet/laundry room 11m2 Hallway with fitted storage

Stairs to upper level

Next floor 54m2

Lounge with large stone chimney and wood burner