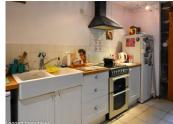

### IN BRIEF

Located just outside Terrasson in the village of Villac, this is a property in a tranquil environment with lovely countryside views . The main house is in stone with a slate roof, on entering the front of the house, the main reception room is spacious, bright with high ceilings and a wooden parquet. It has a great stone chimney with a wood burner. Opposite a large dining room with a balcony, wood parquet . A wooden staircase takes you upstairs to 2 large bedrooms and a bathroom with toilet, whilst downstairs large furnished modern kitchen/breakfast room, a laundry room with a shower and toilet, loads of inbuilt storage line the downstairs hallway. Outside a large barn with separate workshop, a pigsty, a large parking area for several cars, with a separate side entrance, a fish pond and a cellar with a vaulted roof.

## DESCRIPTION

Ground floor

Fitted kitchen with breakfast corner and outside terrace 35m2

Bathroom (shower) with toilet/laundry room 11m2 Hallway with fitted storage

Stairs to upper level

Next floor 54m2

Lounge with large stone chimney and wood burner