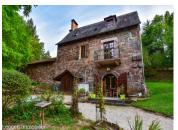

### IN BRIEF

Located just outside Terrasson in the village of Villac, this is a property in a tranquil environment with lovely countryside views . The main house is in stone with a slate roof, on entering the front of the house, the main reception room is spacious, bright with high ceilings and a wooden parquet. It has a great stone chimney with a wood burner. Opposite a large dining room with a balcony, wood parquet . A wooden staircase takes you upstairs to 2 large bedrooms and a bathroom with toilet, whilst downstairs large furnished modern kitchen/breakfast room, a laundry room with a shower and toilet, loads of inbuilt storage line the downstairs hallway. Outside a large barn with separate workshop, a pigsty, a large parking area for several cars, with a separate side entrance, a fish pond and a cellar with a vaulted roof.

## DESCRIPTION

Ground floor

Fitted kitchen with breakfast corner and outside terrace 35m2

Bathroom (shower) with toilet/laundry room 11m2 Hallway with fitted storage

Stairs to upper level

Next floor 54m2

Lounge with large stone chimney and wood burner