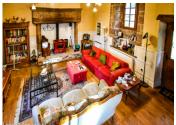

### IN BRIEF

Located just outside Terrasson in the village of Villac, this is a property in a tranquil environment with lovely countryside views . The main house is in stone with a slate roof, on entering the front of the house, the main reception room is spacious, bright with high ceilings and a wooden parquet. It has a great stone chimney with a wood burner. Opposite a large dining room with a balcony, wood parquet . A wooden staircase takes you upstairs to 2 large bedrooms and a bathroom with toilet, whilst downstairs large furnished modern kitchen/breakfast room, a laundry room with a shower and toilet, loads of inbuilt storage line the downstairs hallway. Outside a large barn with separate workshop, a pigsty, a large parking area for several cars, with a separate side entrance, a fish pond and a cellar with a vaulted roof.

## DESCRIPTION

Ground floor

Fitted kitchen with breakfast corner and outside terrace 35m2

Bathroom (shower) with toilet/laundry room 11m2 Hallway with fitted storage

Stairs to upper level

Next floor 54m2

Lounge with large stone chimney and wood burner