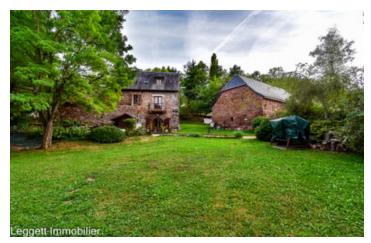

#### Charming stone built house with own barn, mature garden and fish pond close to Terrasson LaVilledieu

### IN BRIEF

Located just outside Terrasson in the village of Villac, this is a property in a tranquil environment with lovely countryside views . The main house is in stone with a slate roof, on entering the front of the house, the main reception room is spacious, bright with high ceilings and a wooden parquet. It has a great stone chimney with a wood burner. Opposite a large dining room with a balcony, wood parquet . A wooden staircase takes you upstairs to 2 large bedrooms and a bathroom with toilet, whilst downstairs large furnished modern kitchen/breakfast room, a laundry room with a shower and toilet, loads of inbuilt storage line the downstairs hallway. Outside a large barn with separate workshop, a pigsty, a large parking area for several cars, with a separate side entrance, a fish pond and a cellar with a vaulted roof.

Workshop area 16m2

Garden

Fishpond

Parking area for several cars with separate road

access

Vaulted cellar

Pigsty

Terrasson laVilledieu 15ms