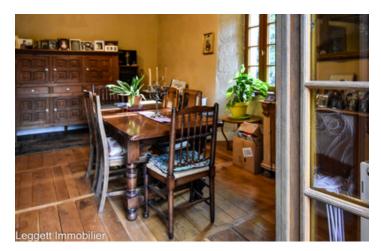

### IN BRIEF

Located just outside Terrasson in the village of Villac, this is a property in a tranquil environment with lovely countryside views . The main house is in stone with a slate roof, on entering the front of the house, the main reception room is spacious, bright with high ceilings and a wooden parquet. It has a great stone chimney with a wood burner. Opposite a large dining room with a balcony, wood parquet . A wooden staircase takes you upstairs to 2 large bedrooms and a bathroom with toilet, whilst downstairs large furnished modern kitchen/breakfast room, a laundry room with a shower and toilet, loads of inbuilt storage line the downstairs hallway. Outside a large barn with separate workshop, a pigsty, a large parking area for several cars, with a separate side entrance, a fish pond and a cellar with a vaulted roof.

## DESCRIPTION

Ground floor

Fitted kitchen with breakfast corner and outside terrace 35m2

Bathroom (shower) with toilet/laundry room 11m2 Hallway with fitted storage

Stairs to upper level

Next floor 54m2

Lounge with large stone chimney and wood burner

Dining room

Stairs to upper level

Bedroom I - 18m2

Bedroom 2 - 18m2

Bathroom 6m2

Landing 6m2

Outside

Large barn with new roof 100m2