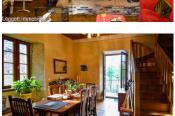

### IN BRIEF

Located just outside Terrasson in the village of Villac, this is a property in a tranquil environment with lovely countryside views . The main house is in stone with a slate roof, on entering the front of the house, the main reception room is spacious, bright with high ceilings and a wooden parquet. It has a great stone chimney with a wood burner. Opposite a large dining room with a balcony, wood parquet . A wooden staircase takes you upstairs to 2 large bedrooms and a bathroom with toilet, whilst downstairs large furnished modern kitchen/breakfast room, a laundry room with a shower and toilet, loads of inbuilt storage line the downstairs hallway. Outside a large barn with separate workshop, a pigsty, a large parking area for several cars, with a separate side entrance, a fish pond and a cellar with a vaulted roof.

Dining room

Stairs to upper level

Bedroom I - 18m2

Bedroom 2 - 18m2

Bathroom 6m2

Landing 6m2

Outside

Large barn with new roof 100m2