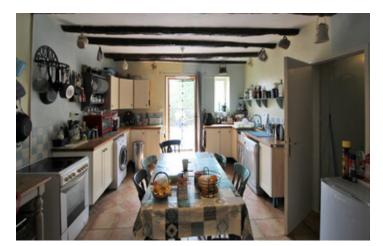

## DESCRIPTION

On the ground floor are two sitting rooms (19m2 and 22m2) one with wood burning fire. A dining room / office (17m2) gives access to the first floor. The large (25m2) well equipped kitchen gives access to the decked seating area overlooking the garden as well as to the wetroom / toilet and the garage / workroom which could be adapted to provide further living space.