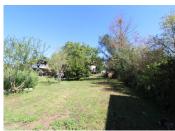

On the first floor are five bedrooms (26m2, 19m2, 16m2, 16m2 and 15m2). The large bathroom (14m2) has a bath, shower and toilet and gives access to the attic.

The large garden is secluded and has several varieties of fruit trees as well as seating areas.