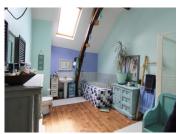

## DESCRIPTION

On the ground floor are two sitting rooms (19m2 and 22m2) one with wood burning fire. A dining room / office (17m2) gives access to the first floor. The large (25m2) well equipped kitchen gives access to the decked seating area overlooking the garden as well as to the wetroom / toilet and the garage / workroom which could be adapted to provide further living space.