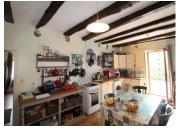

## DESCRIPTION

On the ground floor are two sitting rooms (19m2 and 22m2) one with wood burning fire. A dining room / office (17m2) gives access to the first floor. The large (25m2) well equipped kitchen gives access to the decked seating area overlooking the garden as well as to the wetroom / toilet and the garage / workroom which could be adapted to provide further living space.