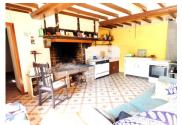

### DESCRIPTION

Stone property comprising, on the GROUND FLOOR:

Dining kitchen 30.8m² with fireplace Salon 16.7m²