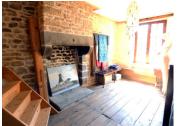

### DESCRIPTION

Stone property comprising, on the GROUND FLOOR:

Dining kitchen 30.8m² with fireplace Salon 16.7m²