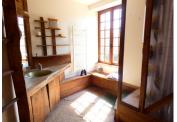

### DESCRIPTION

Stone property comprising, on the GROUND FLOOR:

Dining kitchen 30.8m² with fireplace Salon 16.7m²

#### FIRST FLOOR:

Bureau / bedroom 10.5m² Bedroom 16.6m² WC

Bathroom with washbasin and shower