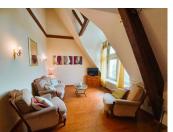

## DESCRIPTION

Upon entering, a semi-open foyer leads to the dining-living room with a kitchenette. The open area offers delightful views of the park and swimming pool. To the left of the entrance is the bathroom. The main bedroom adjoins the open lounge. A wooden staircase ascends to a long, narrow mezzanine bedroom with a window overlooking the lounge and an exterior window.