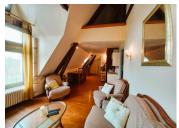

## DESCRIPTION

Upon entering, a semi-open foyer leads to the dining-living room with a kitchenette. The open area offers delightful views of the park and swimming pool. To the left of the entrance is the bathroom. The main bedroom adjoins the open lounge. A wooden staircase ascends to a long, narrow mezzanine bedroom with a window overlooking the lounge and an exterior window.