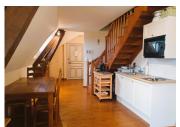

## DESCRIPTION

Upon entering, a semi-open foyer leads to the dining-living room with a kitchenette. The open area offers delightful views of the park and swimming pool. To the left of the entrance is the bathroom. The main bedroom adjoins the open lounge. A wooden staircase ascends to a long, narrow mezzanine bedroom with a window overlooking the lounge and an exterior window.