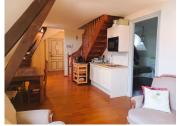

## DESCRIPTION

Upon entering, a semi-open foyer leads to the dining-living room with a kitchenette. The open area offers delightful views of the park and swimming pool. To the left of the entrance is the bathroom. The main bedroom adjoins the open lounge. A wooden staircase ascends to a long, narrow mezzanine bedroom with a window overlooking the lounge and an exterior window.