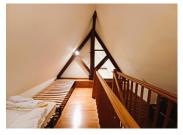

## DESCRIPTION

Upon entering, a semi-open foyer leads to the dining-living room with a kitchenette. The open area offers delightful views of the park and swimming pool. To the left of the entrance is the bathroom. The main bedroom adjoins the open lounge. A wooden staircase ascends to a long, narrow mezzanine bedroom with a window overlooking the lounge and an exterior window.