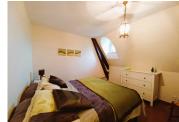

## DESCRIPTION

Upon entering, a semi-open foyer leads to the dining-living room with a kitchenette. The open area offers delightful views of the park and swimming pool. To the left of the entrance is the bathroom. The main bedroom adjoins the open lounge. A wooden staircase ascends to a long, narrow mezzanine bedroom with a window overlooking the lounge and an exterior window.