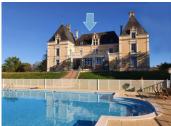

#### Charming 2-bed apartment in historic French chateau.

## IN BRIEF

Lovely 2-bed apartment with spacious bathroom, kitchenette in lounge/dining. Stunning pool views, serene setting, private. 27 hole golf course nearby. Access to shared pool, tennis courts, parkland. The Château offers communal areas with entertaining room, terrace, snooker. Private parking included. 20 miles to Poitiers: airport with flights to Stansted and TGV train station. La Rochelle 69 miles.