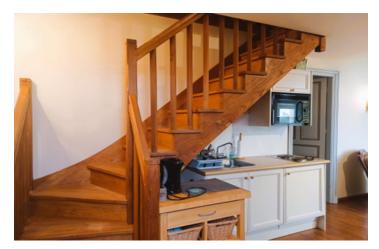

## DESCRIPTION

Upon entering, a semi-open foyer leads to the dining-living room with a kitchenette. The open area offers delightful views of the park and swimming pool. To the left of the entrance is the bathroom. The main bedroom adjoins the open lounge. A wooden staircase ascends to a long, narrow mezzanine bedroom with a window overlooking the lounge and an exterior window.