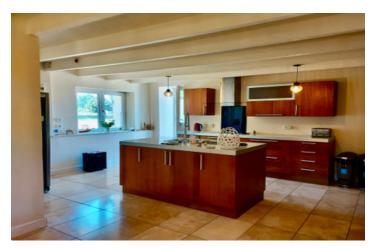

### IN BRIEF

A beautiful detached property which over the years has been beautifully renovated to the highest of standards. It is a rare find. Renovated with taste and with materials of the best possible quality. There is a dining kitchen with laundry room, a large sitting room, a further sitting room (which can be reverted to a large master bedroom on the ground floor. WC and wash basin in place) Upstairs, a large open plan kids type bedroom/play area and a further 3 bedrooms and very stylish bathroom with shower. On the outside there is a large pool with a generous patio and decking area, a covered area for eating out of the sunshine and a further area for relaxing in the evening. The garden is a generous I acre plus, laid to lawn. There is a well. New septic tank installed Aug 2022 This is a fabulous house Ideal for a second home or indeed a year-round property. Just...

# DESCRIPTION

First floor

Entrance hall  $7m \times 1.2m$ Dining Kitchen (incl laundry)  $6.6m \times 5.56m$ Sitting room  $5.7 \times 5.5m$ Rear hall  $6.7 \times 1.2m$ Ground floor Master Bedroom/sitting  $4.36 \times 6.5m$ "ensuite" WC and wash basin  $2 \times 1.3m$ First floor Bathroom with bath shower wc and wash basin  $2.6 \times 4.3m$ 