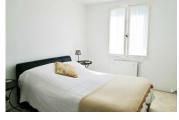

### DESCRIPTION

Ground floor: converted into a very bright living room, kitchen and laundry room - heating.

Upstairs: staircase leading to a room with corridor serving 2 bedrooms, a bathroom with WC. Master bedroom with bathroom and WC. Insulated attic.