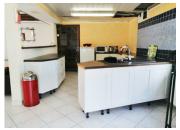

### DESCRIPTION

Ground floor: converted into a very bright living room, kitchen and laundry room - heating.

Upstairs: staircase leading to a room with corridor serving 2 bedrooms, a bathroom with WC. Master bedroom with bathroom and WC. Insulated attic.