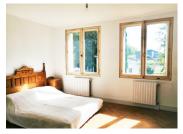

### DESCRIPTION

Ground floor: converted into a very bright living room, kitchen and laundry room - heating.

Upstairs: staircase leading to a room with corridor serving 2 bedrooms, a bathroom with WC. Master bedroom with bathroom and WC. Insulated attic.