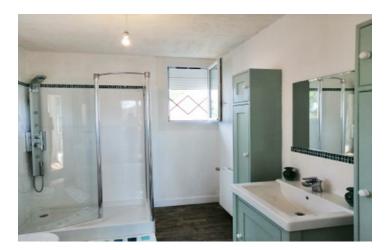

### DESCRIPTION

Ground floor: converted into a very bright living room, kitchen and laundry room - heating.

Upstairs: staircase leading to a room with corridor serving 2 bedrooms, a bathroom with WC. Master bedroom with bathroom and WC. Insulated attic.