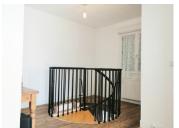

### DESCRIPTION

Ground floor: converted into a very bright living room, kitchen and laundry room - heating.

Upstairs: staircase leading to a room with corridor serving 2 bedrooms, a bathroom with WC. Master bedroom with bathroom and WC. Insulated attic.