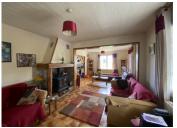

### IN BRIEF

The property comprises of a basement level with garage. On the ground floor is the main entrance, hallway, living room, kitchen, two of the bedrooms and a bathroom. On the first floor is a large landing area with two large bedrooms and a shower room. The property has its main garden surrounding it on all sides and a further plot to the side with fruit trees and a large poly tunnel. As the house is elevated the views are stunning on all sides over the fields.