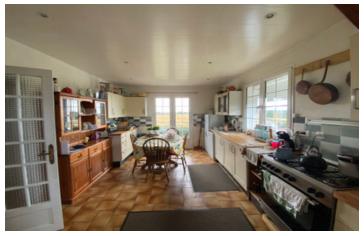

### IN BRIEF

The property comprises of a basement level with garage. On the ground floor is the main entrance, hallway, living room, kitchen, two of the bedrooms and a bathroom. On the first floor is a large landing area with two large bedrooms and a shower room. The property has its main garden surrounding it on all sides and a further plot to the side with fruit trees and a large poly tunnel. As the house is elevated the views are stunning on all sides over the fields.