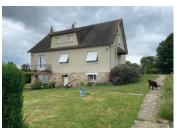

Ref: A14314

Price: 130 000 EUR

agency fees to be paid by the seller

Four bedroomed Pavilion style house, with stunning views over the countryside, located on a plot 3,140ms.

### IN BRIEF

The property comprises of a basement level with garage. On the ground floor is the main entrance, hallway, living room, kitchen, two of the bedrooms and a bathroom. On the first floor is a large landing area with two large bedrooms and a shower room. The property has its main garden surrounding it on all sides and a further plot to the side with fruit trees and a large poly tunnel. As the house is elevated the views are stunning on all sides over the fields.