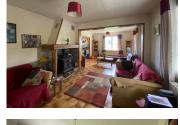

### IN BRIEF

The property comprises of a basement level with garage. On the ground floor is the main entrance, hallway, living room, kitchen, two of the bedrooms and a bathroom. On the first floor is a large landing area with two large bedrooms and a shower room. The property has its main garden surrounding it on all sides and a further plot to the side with fruit trees and a large poly tunnel. As the house is elevated the views are stunning on all sides over the fields.