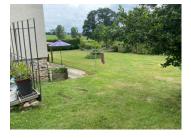

### IN BRIEF

The property comprises of a basement level with garage. On the ground floor is the main entrance, hallway, living room, kitchen, two of the bedrooms and a bathroom. On the first floor is a large landing area with two large bedrooms and a shower room. The property has its main garden surrounding it on all sides and a further plot to the side with fruit trees and a large poly tunnel. As the house is elevated the views are stunning on all sides over the fields.