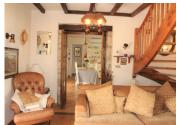

### DESCRIPTION

Here is a more detailed description of the house located in a peaceful area without being isolated. The entrance is protected by a wrought iron gate, you have access in a property with no vis à vis with superb views on the countryside. The house at the ground floor comprises a living room(~25M2) with wood burner, tiles on the ground and exposed beams. A corridor leads to separate lavatories, a bathroom( $\sim$ 7M2), two confortable bedrooms(~11,65M2, ~11,75M2) with French windows giving access to the garden. A beautiful staircase leads wooden you mezzanine(~6M2) which is used as a study. On the other side of the living room, a nice and spatious kitchen(~26,55M2) fully equipped, with air cond. A separate laundry room(~6M2) with electric boiler and sink. An other corridor leading to a dressing room(~4,50M2), a bathroom with wc and built in cupboard. A beautiful bedroom(~27,85M2) with tiled floor and large bay window giving access to the terrace and the pergola. Two shelters allow the storage of the gardening tools and the wood. As well as a garage for a medium size car. This ensemble sits in a lovely natural area, has a reasonable size for the garden to maintain and lovely views. The house is located at 10 mns from Beaumont du Périgord with amenities and restaurants. 10 mns from Issigeac and 25mns from Bergerac.