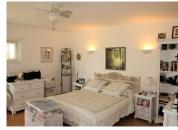

### DESCRIPTION

Here is a more detailed description of the house located in a peaceful area without being isolated. The entrance is protected by a wrought iron gate, you have access in a property with no vis à vis with superb views on the countryside. The house at the ground floor comprises a living room(~25M2) with wood burner, tiles on the ground and exposed beams. A corridor leads to separate lavatories, a bathroom( $\sim$ 7M2), two confortable bedrooms(~11,65M2, ~11,75M2) with French windows giving access to the garden. A beautiful staircase leads wooden you mezzanine(~6M2) which is used as a study. On the other side of the living room, a nice and spatious kitchen(~26,55M2) fully equipped, with air cond. A separate laundry room(~6M2) with electric boiler and sink. An other corridor leading to a dressing room(~4,50M2), a bathroom with wc and built in cupboard. A beautiful bedroom(~27,85M2) with tiled floor and large bay window giving access to the terrace and the pergola. Two shelters allow the storage of the gardening tools and the wood. As well as a garage for a medium size car. This ensemble sits in a lovely natural area, has a reasonable size for the garden to maintain and lovely views. The house is located at 10 mns from Beaumont du Périgord with amenities and restaurants. 10 mns from Issigeac and 25mns from Bergerac.