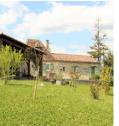

#### IN BRIEF

This very nice stone house comprises three bedrooms, two bathrooms, a living room, a large kitchen, utility room, dressing, terrace with wooden shelter. Easy maintenance garden, located at 10 mns from all amenities.

### DESCRIPTION

Here is a more detailed description of the house located in a peaceful area without being isolated. The entrance is protected by a wrought iron gate, you have access in a property with no vis à vis with superb views on the countryside. The house at the ground floor comprises a living room(~25M2) with wood burner, tiles on the ground and exposed beams. A corridor leads to separate lavatories, a bathroom( $\sim$ 7M2), two confortable bedrooms(~11,65M2, ~11,75M2) with French windows giving access to the garden. A beautiful staircase leads wooden you mezzanine(~6M2) which is used as a study. On the other side of the living room, a nice and spatious kitchen(~26,55M2) fully equipped, with air cond. A separate laundry room(~6M2) with electric boiler and sink. An other corridor leading to a dressing room(~4,50M2), a bathroom with wc and built in cupboard. A beautiful bedroom(~27,85M2) with tiled floor and large bay window giving access to the terrace and the pergola. Two shelters allow the storage of the gardening tools and the wood. As well as a garage for a medium size car. This ensemble sits in a lovely natural area, has a reasonable size for the garden to maintain and lovely views. The house is located at 10 mns from Beaumont du Périgord with amenities and restaurants. 10 mns from Issigeac and 25mns from Bergerac.