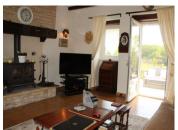

### DESCRIPTION

Here is a more detailed description of the house located in a peaceful area without being isolated. The entrance is protected by a wrought iron gate, you have access in a property with no vis à vis with superb views on the countryside. The house at the ground floor comprises a living room(~25M2) with wood burner, tiles on the ground and exposed beams. A corridor leads to separate lavatories, a bathroom( $\sim$ 7M2), two confortable bedrooms(~11,65M2, ~11,75M2) with French windows giving access to the garden. A beautiful staircase leads wooden you mezzanine(~6M2) which is used as a study. On the other side of the living room, a nice and spatious kitchen(~26,55M2) fully equipped, with air cond. A separate laundry room(~6M2) with electric boiler and sink. An other corridor leading to a dressing room(~4,50M2), a bathroom with wc and built in cupboard. A beautiful bedroom(~27,85M2) with tiled floor and large bay window giving access to the terrace and the pergola. Two shelters allow the storage of the gardening tools and the wood. As well as a garage for a medium size car. This ensemble sits in a lovely natural area, has a reasonable size for the garden to maintain and lovely views. The house is located at 10 mns from Beaumont du Périgord with amenities and restaurants. 10 mns from Issigeac and 25mns from Bergerac.