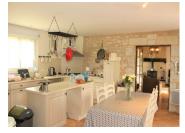

#### IN BRIEF

This very nice stone house comprises three bedrooms, two bathrooms, a living room, a large kitchen, utility room, dressing, terrace with wooden shelter. Easy maintenance garden, located at 10 mns from all amenities.

### DESCRIPTION

Here is a more detailed description of the house located in a peaceful area without being isolated. The entrance is protected by a wrought iron gate, you have access in a property with no vis à vis with superb views on the countryside. The house at the ground floor comprises a living room(~25M2) with wood burner, tiles on the ground and exposed beams. A corridor leads to separate lavatories, a bathroom( $\sim$ 7M2), two confortable bedrooms(~11,65M2, ~11,75M2) with French windows giving access to the garden. A beautiful staircase leads wooden you mezzanine(~6M2) which is used as a study. On the other side of the living room, a nice and spatious kitchen(~26,55M2) fully equipped, with air cond. A separate laundry room(~6M2) with electric boiler and sink. An other corridor leading to a dressing room(~4,50M2), a bathroom with wc and built in cupboard. A beautiful bedroom(~27,85M2) with tiled floor and large bay window giving access to the terrace and the pergola. Two shelters allow the storage of the gardening tools and the wood. As well as a garage for a medium size car. This ensemble sits in a lovely natural area, has a reasonable size for the garden to maintain and lovely views. The house is located at 10 mns from Beaumont du Périgord with amenities and restaurants. 10 mns from Issigeac and 25mns from Bergerac.