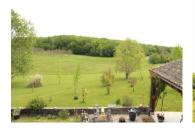

### DESCRIPTION

Here is a more detailed description of the house located in a peaceful area without being isolated. The entrance is protected by a wrought iron gate, you have access in a property with no vis à vis with superb views on the countryside. The house at the ground floor comprises a living room(~25M2) with wood burner, tiles on the ground and exposed beams. A corridor leads to separate lavatories, a bathroom( $\sim$ 7M2), two confortable bedrooms(~11,65M2, ~11,75M2) with French windows giving access to the garden. A beautiful staircase leads wooden you mezzanine(~6M2) which is used as a study. On the other side of the living room, a nice and spatious kitchen(~26,55M2) fully equipped, with air cond. A separate laundry room(~6M2) with electric boiler and sink. An other corridor leading to a dressing room(~4,50M2), a bathroom with wc and built in cupboard. A beautiful bedroom(~27,85M2) with tiled floor and large bay window giving access to the terrace and the pergola. Two shelters allow the storage of the gardening tools and the wood. As well as a garage for a medium size car. This ensemble sits in a lovely natural area, has a reasonable size for the garden to maintain and lovely views. The house is located at 10 mns from Beaumont du Périgord with amenities and restaurants. 10 mns from Issigeac and 25mns from Bergerac.