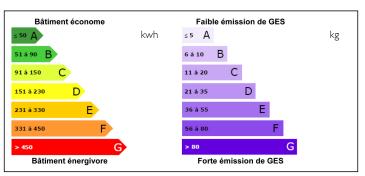

Ref: A13478

Price: 315 000 EUR

agency fees to be paid by the seller

Lovely restored stone built house, quiet area, beautiful views, 10 mns from Beaumont du Périgord.

















# INFORMATION

Town: **Naussannes** 

Department: Dordogne

Bed: 3

2 Bath:

Floor: 130 m<sup>2</sup> Plot Size: 3644 m2

#### IN BRIEF

This very nice stone house comprises three bedrooms, two bathrooms, a living room, a large kitchen, utility room, dressing, terrace with wooden shelter. Easy maintenance garden, located at 10 mns from all amenities.





NB. Quoted prices relate to euro transactions. Fluctuations in exchange rates are not the responsibility of the agency or those representing it. The agency and its representatives are not authorised to make or give guarantees relating to the property. These particulars do not form part of any contract but are to be taken as a general representation of the property. Any areas, measurements or distances are approximate. Text, photographs and plans, where applicable, are for guidance only. Leggett and its representatives have not tested services, equipment or facilities and cannot guarantee the same.

Particulars for off-plan purchases are intended as a guide only. Final finishes to the property may vary. Purchasers are advised to engage a solicitor to check the plans and specifications as