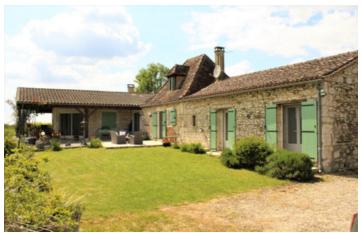

#### IN BRIEF

This very nice stone house comprises three bedrooms, two bathrooms, a living room, a large kitchen, utility room, dressing, terrace with wooden shelter. Easy maintenance garden, located at 10 mns from all amenities.

### DESCRIPTION

Here is a more detailed description of the house located in a peaceful area without being isolated. The entrance is protected by a wrought iron gate, you have access in a property with no vis à vis with superb views on the countryside. The house at the ground floor comprises a living room(~25M2) with wood burner, tiles on the ground and exposed beams. A corridor leads to separate lavatories, a bathroom( $\sim$ 7M2), two confortable bedrooms(~11,65M2, ~11,75M2) with French windows giving access to the garden. A beautiful staircase leads wooden you mezzanine(~6M2) which is used as a study. On the other side of the living room, a nice and spatious kitchen(~26,55M2) fully equipped, with air cond. A separate laundry room(~6M2) with electric boiler and sink. An other corridor leading to a dressing room(~4,50M2), a bathroom with wc and built in cupboard. A beautiful bedroom(~27,85M2) with tiled floor and large bay window giving access to the terrace and the pergola. Two shelters allow the storage of the gardening tools and the wood. As well as a garage for a medium size car. This ensemble sits in a lovely natural area, has a reasonable size for the garden to maintain and lovely views. The house is located at 10 mns from Beaumont du Périgord with amenities and restaurants. 10 mns from Issigeac and 25mns from Bergerac.