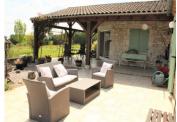

### DESCRIPTION

Here is a more detailed description of the house located in a peaceful area without being isolated. The entrance is protected by a wrought iron gate, you have access in a property with no vis à vis with superb views on the countryside. The house at the ground floor comprises a living room(~25M2) with wood burner, tiles on the ground and exposed beams. A corridor leads to separate lavatories, a bathroom( $\sim$ 7M2), two confortable bedrooms(~11,65M2, ~11,75M2) with French windows giving access to the garden. A beautiful staircase leads wooden you mezzanine(~6M2) which is used as a study. On the other side of the living room, a nice and spatious kitchen(~26,55M2) fully equipped, with air cond. A separate laundry room(~6M2) with electric boiler and sink. An other corridor leading to a dressing room(~4,50M2), a bathroom with wc and built in cupboard. A beautiful bedroom(~27,85M2) with tiled floor and large bay window giving access to the terrace and the pergola. Two shelters allow the storage of the gardening tools and the wood. As well as a garage for a medium size car. This ensemble sits in a lovely natural area, has a reasonable size for the garden to maintain and lovely views. The house is located at 10 mns from Beaumont du Périgord with amenities and restaurants. 10 mns from Issigeac and 25mns from Bergerac.