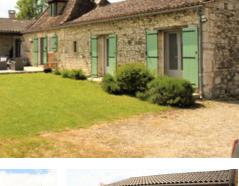

#### IN BRIEF

This very nice stone house comprises three bedrooms, two bathrooms, a living room, a large kitchen, utility room, dressing, terrace with wooden shelter. Easy maintenance garden, located at 10 mns from all amenities.

### DESCRIPTION

Here is a more detailed description of the house located in a peaceful area without being isolated. The entrance is protected by a wrought iron gate, you have access in a property with no vis à vis with superb views on the countryside. The house at the ground floor comprises a living room(~25M2) with wood burner, tiles on the ground and exposed beams. A corridor leads to separate lavatories, a bathroom( $\sim$ 7M2), two confortable bedrooms(~11,65M2, ~11,75M2) with French windows giving access to the garden. A beautiful staircase leads wooden you mezzanine(~6M2) which is used as a study. On the other side of the living room, a nice and spatious kitchen(~26,55M2) fully equipped, with air cond. A separate laundry room(~6M2) with electric boiler and sink. An other corridor leading to a dressing room(~4,50M2), a bathroom with wc and built in cupboard. A beautiful bedroom(~27,85M2) with tiled floor and large bay window giving access to the terrace and the pergola. Two shelters allow the storage of the gardening tools and the wood. As well as a garage for a medium size car. This ensemble sits in a lovely natural area, has a reasonable size for the garden to maintain and lovely views. The house is located at 10 mns from Beaumont du Périgord with amenities and restaurants. 10 mns from Issigeac and 25mns from Bergerac.