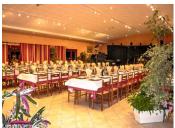

## DESCRIPTION

Building (2004 build) ground floor access to restaurant room / receptions 234m2

Toilets with access for person with reduced mobility 36m2

Kitchen area

Hot Preparation Area 31m2

Cold preparation Area 14m2