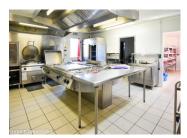

## DESCRIPTION

Building (2004 build) ground floor access to restaurant room / receptions 234m2

Toilets with access for person with reduced mobility 36m2

Kitchen area

Hot Preparation Area 31m2

Cold preparation Area 14m2

Dishwashing area 16m2

Storage 14m2

Outside Gas tank

Three-phase electricity meter 37kwh (yellow tariff)

----

Information about risks to which this property is exposed is available on the Géorisques website : https://www.georisques.gouv.fr