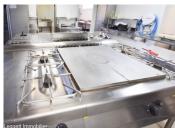

## DESCRIPTION

Building (2004 build) ground floor access to restaurant room / receptions 234m2

Toilets with access for person with reduced mobility 36m2

Kitchen area

Hot Preparation Area 31m2

Cold preparation Area 14m2

Dishwashing area 16m2

Storage 14m2

Outside Gas tank

Three-phase electricity meter 37kwh (yellow tariff)

----

Information about risks to which this property is exposed is available on the Géorisques website : https://www.georisques.gouv.fr