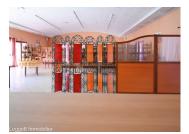

## DESCRIPTION

Building (2004 build) ground floor access to restaurant room / receptions 234m2

Toilets with access for person with reduced mobility 36m2

Kitchen area

Hot Preparation Area 31m2

Cold preparation Area 14m2