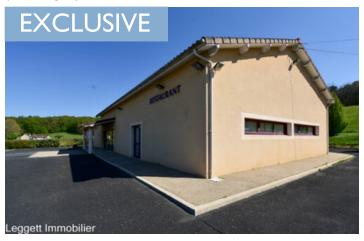

Ref: A13472

Price: 245 000 EUR

agency fees included: 6.5217391304348 % TTC to be paid by the buyer (230 000 EUR

without fees)

Commercial building (restaurant/bar/events) outdoor terrace, large parking. roadside Périgueux 19km (Dordogne)

## INFORMATION

Town: Saint-Crépin-d'Auberoche

Department: Dordogne

Bed: 0

Bath: 0

Floor: 350 m2

Plot Size: 5000 m2

local, tourist and passing clientele.

## DESCRIPTION

Building (2004 build) ground floor access to restaurant room / receptions 234m2

Toilets with access for person with reduced mobility 36m2

Kitchen area

Hot Preparation Area 31m2

Cold preparation Area 14m2