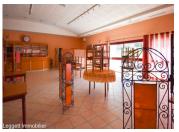

## DESCRIPTION

Building (2004 build) ground floor access to restaurant room / receptions 234m2

Toilets with access for person with reduced mobility 36m2

Kitchen area

Hot Preparation Area 31m2

Cold preparation Area 14m2

Dishwashing area 16m2

Storage 14m2

Outside Gas tank

Three-phase electricity meter 37kwh (yellow tariff)

----

Information about risks to which this property is exposed is available on the Géorisques website : https://www.georisques.gouv.fr