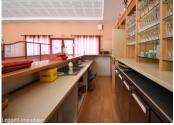

## DESCRIPTION

Building (2004 build) ground floor access to restaurant room / receptions 234m2

Toilets with access for person with reduced mobility 36m2

Kitchen area

Hot Preparation Area 31m2

Cold preparation Area 14m2

Dishwashing area 16m2

Storage 14m2

Outside Gas tank

Three-phase electricity meter 37kwh (yellow tariff)

----

Information about risks to which this property is exposed is available on the Géorisques website : https://www.georisques.gouv.fr