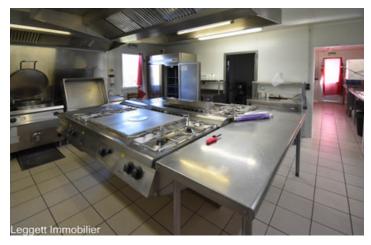

## DESCRIPTION

Building (2004 build) ground floor access to restaurant room / receptions 234m2

Toilets with access for person with reduced mobility 36m2

Kitchen area

Hot Preparation Area 31m2

Cold preparation Area 14m2

Dishwashing area 16m2

Storage 14m2

Outside Gas tank

Three-phase electricity meter 37kwh (yellow tariff)

----

Information about risks to which this property is exposed is available on the Géorisques website : https://www.georisques.gouv.fr