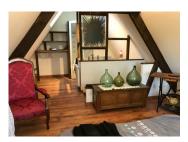

### DESCRIPTION

Entering from the front of the house via a small private drive you have a large lounge/dining area with a wood burner in the original fireplace, from here you enter the open plan kitchen. There is also a W.C. and a utility room connected to the kitchen. Access the first floor from the lounge via an old wooden staircase, from the landing area you have 2 bedrooms and a bathroom.

The second part of the house with it's own private access you have access to the former garage, this has the potential to be renovated into an independent kitchen lounge diner for the third bedroom and bathroom that has been created above accessed by an independent staircase.