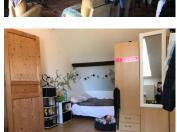

### DESCRIPTION

Entering from the front of the house via a small private drive you have a large lounge/dining area with a wood burner in the original fireplace, from here you enter the open plan kitchen. There is also a W.C. and a utility room connected to the kitchen. Access the first floor from the lounge via an old wooden staircase, from the landing area you have 2 bedrooms and a bathroom.