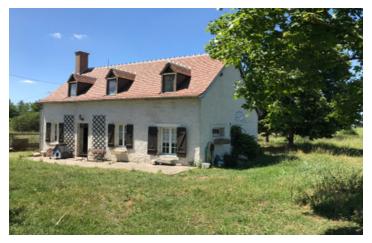

#### IN BRIEF

Hidden away in a picturesque setting just on the outskirts of Touchay, this stunning rural property has plenty of charm with it's exposed stone and original beams. The property is in good general condition but offers further renovation potential to create an attached gite. A further 5 hectares of pasture is included with a field shelter for horses.

### DESCRIPTION

Entering from the front of the house via a small private drive you have a large lounge/dining area with a wood burner in the original fireplace, from here you enter the open plan kitchen. There is also a W.C. and a utility room connected to the kitchen. Access the first floor from the lounge via an old wooden staircase, from the landing area you have 2 bedrooms and a bathroom.