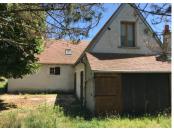

The second part of the house with it's own private access you have access to the former garage, this has the potential to be renovated into an independent kitchen lounge diner for the third bedroom and bathroom that has been created above accessed by an independent staircase.

Attached to the house there is also a large workshop and further storage. The large wrap around garden is completely private and offers fantastic views over open countryside. The further 5 hectares of land is less than I km away, this comprises of 2 hectares suitable for making hay and 3 hectares of grazing land for horses and also has a stable and storage for the winter.