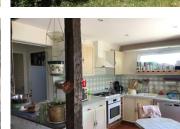

### DESCRIPTION

Entering from the front of the house via a small private drive you have a large lounge/dining area with a wood burner in the original fireplace, from here you enter the open plan kitchen. There is also a W.C. and a utility room connected to the kitchen. Access the first floor from the lounge via an old wooden staircase, from the landing area you have 2 bedrooms and a bathroom.