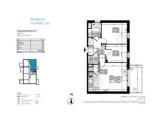

Even more activities available such as Lac au Duc, a base for watersports, rambling and even a lovely golf course, perfect for your health and relaxation.

Provisional dimensions:

Entrance Hall: 8.3m2

Lounge/Living area: 26.25m2

Bedroom 1: 12.5m2 Bedroom 2: 9.6m2 Bathroom: 5.1m2 WC: 2,25m2

Utility room: 2.46m2 Terrace: 14.2m2 Parking: 2 places

-----

Information about risks to which this property is exposed is available on the Géorisques website: https://www.georisques.gouv.fr