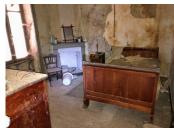

## DESCRIPTION

The house consists of one large room downstairs, two upstairs bedrooms and a large loft space. The roof is in good condition. All services need to be replaced.

There is an attached stone barn which also needs restoration.