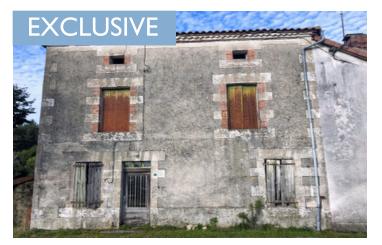

#### House and barn in need of restoration with both constructible and non constructible land included.

# IN BRIEF

Property in need of restoration in the quiet hamlet of Pensol. Comes with 5 parcels of land, two of which are constructible and one is woodland of 6300 square meters.

## DESCRIPTION

The house consists of one large room downstairs, two upstairs bedrooms and a large loft space. The roof is in good condition. All services need to be replaced.

There is an attached stone barn which also needs restoration.