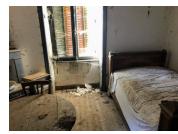

## DESCRIPTION

The house consists of one large room downstairs, two upstairs bedrooms and a large loft space. The roof is in good condition. All services need to be replaced.

There is an attached stone barn which also needs restoration.