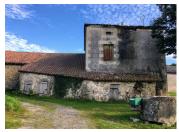

## DESCRIPTION

The house consists of one large room downstairs, two upstairs bedrooms and a large loft space. The roof is in good condition. All services need to be replaced.

There is an attached stone barn which also needs restoration.