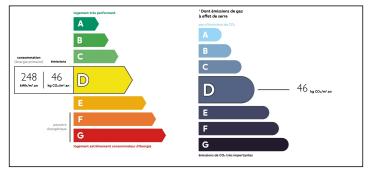

RIEF

Beautiful townhouse 363 m2 with character, 3 garden, cellar, studio private and garages, outbuildings. Great potential for this building currently divided into 2 houses. Centre of Périgueux, house in a building of 1870 with parquet floor and moldings. House of 363 m2 composed of 27 rooms on 2 floors. Ground floor: House 1: Office / Living room / Kitchen / Shower room House 2 : Kitchen -Living room - Shower room 1st floor: House 1 : Dining room / I bedroom / living room / kitchen / shower room / wc House 2 : 2 bedrooms, one with balcony - Shower room 2nd floor : House I : 4 bedrooms / bathroom House 2 : 2 bedrooms shower room. Large space to be fitted out At the back private garden with 3 garages, studio of 30m2 and outbuildings. Strong potential of housing or commercial investment.



NB. Quoted prices relate to euro transactions. Fluctuations in exchange rates are not the responsibility of the agency or those representing it. The agency and its representatives are not authorised to make or give guarantees relating to the property. These particulars do not form part of any contract but are to be taken as a general representation of the property. Any areas, measurements or distances are approximate. Text, photographs and plans, where applicable, are for guidance only. Leggett and its representatives have not tested services, equipment or facilities and cannot guarantee the same.

Particulars for off-plan purchases are intended as a guide only. Final finishes to the property may vary. Purchasers are advised to engage a solicitor to check the plans and specifications as