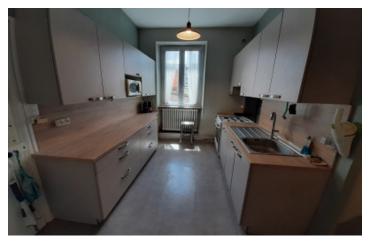

## IN BRIEF

Beautiful townhouse 363 m2 with character, 3 garden, cellar, studio private and garages, outbuildings. Great potential for this building currently divided into 2 houses. Centre of Périgueux, house in a building of 1870 with parquet floor and moldings. House of 363 m2 composed of 27 rooms on 2 floors. Ground floor: House 1: Office / Living room / Kitchen / Shower room House 2 : Kitchen -Living room - Shower room 1st floor: House 1 : Dining room / I bedroom / living room / kitchen / shower room / wc House 2 : 2 bedrooms, one with balcony - Shower room 2nd floor : House I : 4 bedrooms / bathroom House 2 : 2 bedrooms shower room. Large space to be fitted out At the back private garden with 3 garages, studio of 30m2 and outbuildings. Strong potential of housing or commercial investment.

#### DESCRIPTION

Beautiful townhouse 363 m2 with character, 3 garages, private garden, cellar, studio and outbuildings.

High potential for this building currently divided into 2 houses.

Centre of Périgueux, house in a building of 1870 with parquet floor and moldings.