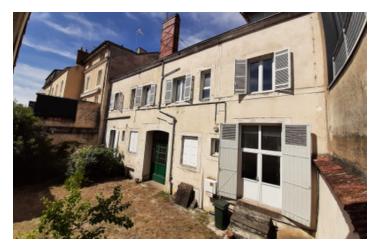

Nine-bedroom house with studio, double garage, cellar and garden in the centre of Périgueux.

## IN BRIEF

Beautiful townhouse 363 m2 with character, 3 garden, cellar, studio private and garages, outbuildings. Great potential for this building currently divided into 2 houses. Centre of Périgueux, house in a building of 1870 with parquet floor and moldings. House of 363 m2 composed of 27 rooms on 2 floors. Ground floor: House 1: Office / Living room / Kitchen / Shower room House 2 : Kitchen -Living room - Shower room 1st floor: House 1 : Dining room / I bedroom / living room / kitchen / shower room / wc House 2 : 2 bedrooms, one with balcony - Shower room 2nd floor : House I : 4 bedrooms / bathroom House 2 : 2 bedrooms shower room. Large space to be fitted out At the back private garden with 3 garages, studio of 30m2 and outbuildings. Strong potential of housing or commercial investment.

#### DESCRIPTION

Beautiful townhouse 363 m2 with character, 3 garages, private garden, cellar, studio and outbuildings.

High potential for this building currently divided into 2 houses.

Centre of Périgueux, house in a building of 1870 with parquet floor and moldings.