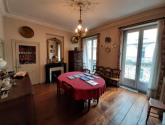

House of 363 m2 composed of 27 rooms on 2 floors.

Ground floor: House I: Office / Living room / Kitchen / Shower room House 2 : Kitchen - Living room - Shower room

#### l st floor:

House I : Dining room / I bedroom / living room / kitchen / shower room / wc House 2 : 2 bedrooms, one with balcony - Shower room

2nd floor : House I : 4 bedrooms / bathroom House 2 : 2 bedrooms - shower room. Large space to be fitted out