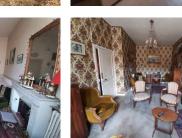

## IN BRIEF

Beautiful townhouse 363 m2 with character, 3 garden, cellar, studio private and garages, outbuildings. Great potential for this building currently divided into 2 houses. Centre of Périgueux, house in a building of 1870 with parquet floor and moldings. House of 363 m2 composed of 27 rooms on 2 floors. Ground floor: House 1: Office / Living room / Kitchen / Shower room House 2 : Kitchen -Living room - Shower room 1st floor: House 1 : Dining room / I bedroom / living room / kitchen / shower room / wc House 2 : 2 bedrooms, one with balcony - Shower room 2nd floor : House I : 4 bedrooms / bathroom House 2 : 2 bedrooms shower room. Large space to be fitted out At the back private garden with 3 garages, studio of 30m2 and outbuildings. Strong potential of housing or commercial investment.

#### DESCRIPTION

Beautiful townhouse 363 m2 with character, 3 garages, private garden, cellar, studio and outbuildings.

High potential for this building currently divided into 2 houses.

Centre of Périgueux, house in a building of 1870 with parquet floor and moldings.