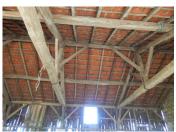

Ref: A12183

Price: 56 000 EUR

agency fees to be paid by the seller

"Under offer" Old stone barn to renovate with an absolutely fabulous view.

## DESCRIPTION

Approached down a small lane, this barn is situated high on a hill with fabulous views front and back, over open countryside of sunflowers and orchards and a hilltop bastide town.

There is 220m2 of potential living area, one part with double height, plenty of windows and openings, exposed beams and stonework. There is already water and electricity connected.