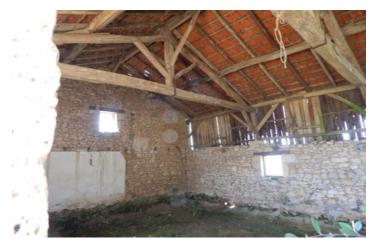

## DESCRIPTION

Approached down a small lane, this barn is situated high on a hill with fabulous views front and back, over open countryside of sunflowers and orchards and a hilltop bastide town.

There is 220m2 of potential living area, one part with double height, plenty of windows and openings, exposed beams and stonework. There is already water and electricity connected.