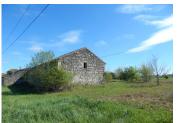

## DESCRIPTION

Approached down a small lane, this barn is situated high on a hill with fabulous views front and back, over open countryside of sunflowers and orchards and a hilltop bastide town.

There is 220m2 of potential living area, one part with double height, plenty of windows and openings, exposed beams and stonework. There is already water and electricity connected.