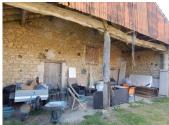

## DESCRIPTION

Approached down a small lane, this barn is situated high on a hill with fabulous views front and back, over open countryside of sunflowers and orchards and a hilltop bastide town.

There is 220m2 of potential living area, one part with double height, plenty of windows and openings, exposed beams and stonework. There is already water and electricity connected.