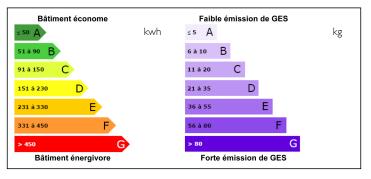

## IN BRIEF

Plot Size:

Here is an excellent chance to renovate an old stone barn and make a unique home.

4725 m2

ENERGY - DPE

NB. Quoted prices relate to euro transactions. Fluctuations in exchange rates are not the responsibility of the agency or those representing it. The agency and its representatives are not authorised to make or give guarantees relating to the property. These particulars do not form part of any contract but are to be taken as a general representation of the property. Any areas, measurements or distances are approximate. Text, photographs and plans, where applicable, are for guidance only. Leggett and its representatives have not tested services, equipment or facilities and cannot guarantee the same.