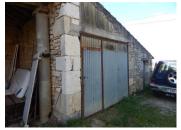

## DESCRIPTION

Approached down a small lane, this barn is situated high on a hill with fabulous views front and back, over open countryside of sunflowers and orchards and a hilltop bastide town.

There is 220m2 of potential living area, one part with double height, plenty of windows and openings, exposed beams and stonework. There is already water and electricity connected.