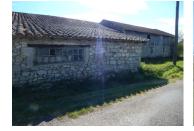

## DESCRIPTION

Approached down a small lane, this barn is situated high on a hill with fabulous views front and back, over open countryside of sunflowers and orchards and a hilltop bastide town.

There is 220m2 of potential living area, one part with double height, plenty of windows and openings, exposed beams and stonework. There is already water and electricity connected.