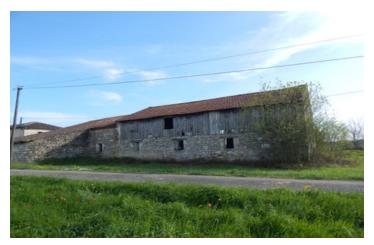

Ref: A12183

Price: 56 000 EUR

agency fees to be paid by the seller

"Under offer" Old stone barn to renovate with an absolutely fabulous view.

## DESCRIPTION

Approached down a small lane, this barn is situated high on a hill with fabulous views front and back, over open countryside of sunflowers and orchards and a hilltop bastide town.

There is 220m2 of potential living area, one part with double height, plenty of windows and openings, exposed beams and stonework. There is already water and electricity connected.