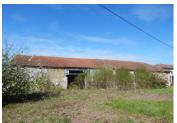

## DESCRIPTION

Approached down a small lane, this barn is situated high on a hill with fabulous views front and back, over open countryside of sunflowers and orchards and a hilltop bastide town.

There is 220m2 of potential living area, one part with double height, plenty of windows and openings, exposed beams and stonework. There is already water and electricity connected.