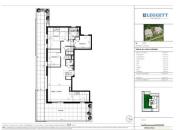

## INFORMATION

Town: Saint-Cyr-au-Mont-d'Or

Department: Rhône

Bed: 3

Bath:

Floor: 105 m2

Outside Space: 88 m2

#### IN BRIEF

Discover this new residence and enjoy a unique living experience in the heart of nature with top-of-the-range services for absolute comfort. This flat T4 of a surface of 105m2, composed of a stay/living room of a surface of 47.85m2, of three rooms (12.95, 10.67 and 9.92m2), of two bathrooms (5.21 and 3.19m2), a dressingroom 4.83m2, of a storeroom 1.02m2? of an independent WC 2.21m2, Release 7.48m2. The whole completed by a magnificent terrace 88m2. Cellar, Parking Location 2km from the quays of Saône 3,4Km TER station Collonges les Fontaines 34km from Lyon Saint Exupéry international airport Bus lines 71, S3 and S16