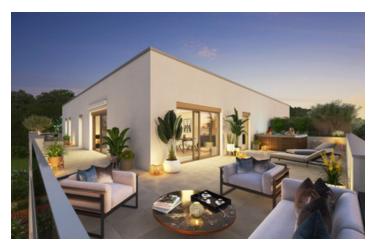

#### Saint-Cyr-au-Mont-d'Or, new 3 bedroom apartment for sale in the heart of nature. 105m2, large Terrace

#### IN BRIEF

Discover this new residence and enjoy a unique living experience in the heart of nature with top-of-the-range services for absolute comfort. This flat T4 of a surface of 105m2, composed of a stay/living room of a surface of 47.85m2, of three rooms (12.95, 10.67 and 9.92m2), of two bathrooms (5.21 and 3.19m2), a dressingroom 4.83m2, of a storeroom 1.02m2? of an independent WC 2.21m2, Release 7.48m2. The whole completed by a magnificent terrace 88m2. Cellar, Parking Location 2km from the quays of Saône 3,4Km TER station Collonges les Fontaines 34km from Lyon Saint Exupéry international airport Bus lines 71, S3 and S16