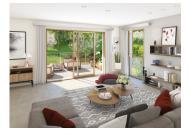

#### IN BRIEF

Discover this new residence and enjoy a unique living experience in the heart of nature with top-of-the-range services for absolute comfort. This flat T4 of a surface of 105m2, composed of a stay/living room of a surface of 47.85m2, of three rooms (12.95, 10.67 and 9.92m2), of two bathrooms (5.21 and 3.19m2), a dressingroom 4.83m2, of a storeroom 1.02m2? of an independent WC 2.21m2, Release 7.48m2. The whole completed by a magnificent terrace 88m2. Cellar, Parking Location 2km from the quays of Saône 3,4Km TER station Collonges les Fontaines 34km from Lyon Saint Exupéry international airport Bus lines 71, S3 and S16

**Features** 

Large sliding windows in the living room Aluminium or wooden aluminium joinery with sunshade and electric roller shutters.

Landing door with high resistance to burglary
Wide strip oak parquet flooring in the bedrooms
Individual heating with floor cooling
Fitted and equipped cupboards