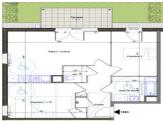

### DESCRIPTION

Property Reference No A11831

Ground floor apartment Open living space with lounge and ding area of 22m2 which leads onto the 7.18 m2 south west facing terrasse. Fitted kitchen with appliances. Private garden of 46m2

Bedroom I - 12.49 m2 with cupboard Bedroom 2 - 10 .31m2

Family bathroom with bathtub/shower fitted with heated towel racks, lighting and mirror Independent WC Large format tiles in living spaces and wooden floors in bedrooms Electric blinds on all windows Parking spaces available