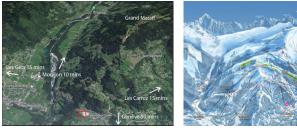

The ski domaine: the Grand Massif is a fabulous winter playground with 265kms of pistes. It has slopes that are family friendly and give access to forests, pastures and an altitude of over 1,000 metres.

Annecy 50 minutes Geneva airport: 50 minutes Grand Massif ski resort: 15 minutes Porte de Soleil ski resort: 20 minutes