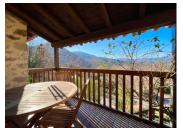

WC

Open-plan kitchen with French doors to a covered terrace with views over the village.

A spacious and comfortable living room with high ceilings and a wood burner with glazed double doors opening into a separate dining area/sun lounge with further patio doors leading to a terrace with spectacular views across the valley.

A bedroom of 15m2 with French doors onto a small terrace.

A bright bathroom with bath and WC.

A few steps lead to the third bedroom, measuring 11m2 with built-in wardrobes.

The mature garden is well laid out on several levels, offering different views and areas of shade and sunlight.