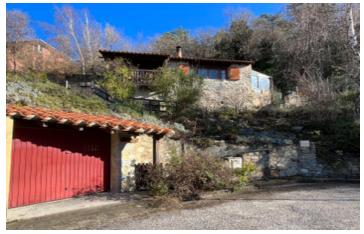

Pretty, detached stone house with 2/3 bedrooms with garden, garage and mountain views.

# IN BRIEF

This lovely property nestled on the hill, just a short walk from the centre of Vernet les Bains with its cafes, restaurants and general amenities. Vernet les Bains is just under I hour from Perpignan with airport and TGV train service and easy access to the Pyrenean ski resorts

### DESCRIPTION

This charming house offers 88m2 official habitable space, but 100m2 of useable space set on 407m2 of land.

On the ground floor :

An entrance / occasional bedroom of 9m2 with adjoining shower room.

#### Garage

-----

Information about risks to which this property is exposed is available on the Géorisques website : https://www.georisques.gouv.fr