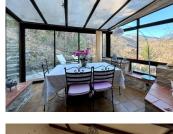

WC

Open-plan kitchen with French doors to a covered terrace with views over the village.

A spacious and comfortable living room with high ceilings and a wood burner with glazed double doors opening into a separate dining area/sun lounge with further patio doors leading to a terrace with spectacular views across the valley.