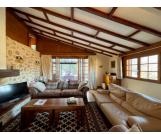

WC

Open-plan kitchen with French doors to a covered terrace with views over the village.

A spacious and comfortable living room with high ceilings and a wood burner with glazed double doors opening into a separate dining area/sun lounge with further patio doors leading to a terrace with spectacular views across the valley.