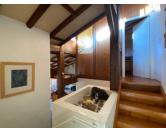

### DESCRIPTION

This charming house offers 88m2 official habitable space, but 100m2 of useable space set on 407m2 of land.

On the ground floor :

An entrance / occasional bedroom of 9m2 with adjoining shower room.

A bedroom of 15m2 with French doors onto a small terrace.

A bright bathroom with bath and WC.

A few steps lead to the third bedroom, measuring 11m2 with built-in wardrobes.

The mature garden is well laid out on several levels, offering different views and areas of shade and sunlight.