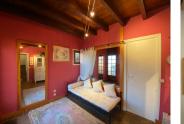

WC

Open-plan kitchen with French doors to a covered terrace with views over the village.

A spacious and comfortable living room with high ceilings and a wood burner with glazed double doors opening into a separate dining area/sun lounge with further patio doors leading to a terrace with spectacular views across the valley.

A bedroom of 15m2 with French doors onto a small terrace.

A bright bathroom with bath and WC.

A few steps lead to the third bedroom, measuring 11m2 with built-in wardrobes.

The mature garden is well laid out on several levels, offering different views and areas of shade and sunlight.