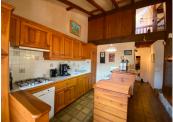

### DESCRIPTION

This charming house offers 88m2 official habitable space, but 100m2 of useable space set on 407m2 of land.

On the ground floor :

An entrance / occasional bedroom of 9m2 with adjoining shower room.

WC

Open-plan kitchen with French doors to a covered terrace with views over the village.

A spacious and comfortable living room with high ceilings and a wood burner with glazed double doors opening into a separate dining area/sun lounge with further patio doors leading to a terrace with spectacular views across the valley.