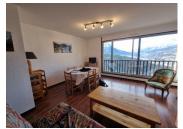

## IN BRIEF

Apartement with 85 m<sup>2</sup> floor area (63m<sup>2</sup> Carrez law) in the historic city of Briançon, located on the ramparts with a breathtaking view. Your second home with 10 beds in the mountains or your main residence very well located in relation to schools and to the city road. Triplex apartment sold furnished, equipped, also with a ski box and a garage for 2 places. Located on the 3rd floor accessible by an elevator, you arrive in the living room comprising the living room, kitchen, lounge and WC, and a splendid view facing south west with a balcony. On the 1st floor of the apartment, you find 1 master bedroom, I children's bedroom, both equipped with Velux, on this floor you have a bathroom. On the 2nd floor of the apartment you have a large room under the roof, which can be used as a dormitory, or as an office for...