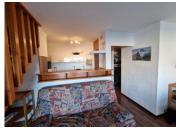

## IN BRIEF

Apartement with 85 m<sup>2</sup> floor area (63m<sup>2</sup> Carrez law) in the historic city of Briançon, located on the ramparts with a breathtaking view. Your second home with 10 beds in the mountains or your main residence very well located in relation to schools and to the city road. Triplex apartment sold furnished, equipped, also with a ski box and a garage for 2 places. Located on the 3rd floor accessible by an elevator, you arrive in the living room comprising the living room, kitchen, lounge and WC, and a splendid view facing south west with a balcony. On the 1st floor of the apartment, you find 1 master bedroom, I children's bedroom, both equipped with Velux, on this floor you have a bathroom. On the 2nd floor of the apartment you have a large room under the roof, which can be used as a dormitory, or as an office for...