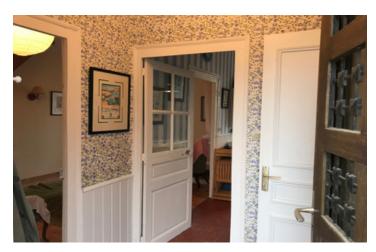

### DESCRIPTION

The house comprises an entrance hall which leads onto the living room, w.c. and kitchen with access out to the closed courtyard and tree lined garden. Upstairs you have a landing area, shower room and a beautiful attic bedroom with exposed beams.