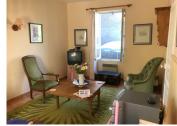

### DESCRIPTION

The house comprises an entrance hall which leads onto the living room, w.c. and kitchen with access out to the closed courtyard and tree lined garden. Upstairs you have a landing area, shower room and a beautiful attic bedroom with exposed beams.