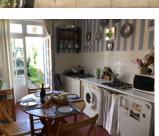

### DESCRIPTION

The house comprises an entrance hall which leads onto the living room, w.c. and kitchen with access out to the closed courtyard and tree lined garden. Upstairs you have a landing area, shower room and a beautiful attic bedroom with exposed beams.