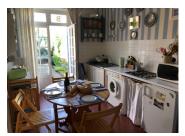

### DESCRIPTION

The house comprises an entrance hall which leads onto the living room, w.c. and kitchen with access out to the closed courtyard and tree lined garden. Upstairs you have a landing area, shower room and a beautiful attic bedroom with exposed beams.