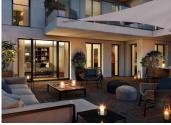

# IN BRIEF

94220, Charenton-le-Pont, triplex, high-end South facing apartment (I room - see floor plan) offering 43m2 + 21m2 terrace + 4m2 garden, bright & ultra-modern with optimized space ready to move in 3rd trimester 2024, situated on the 1st floor of a contemporary building, in the heart of a dynamic and lively city, an ideal location a few minutes from Paris, ideal for families and working professionals. At the heart of the beautiful quarter, a stone's throw from the Seine river banks, a unique opportunity for this bright high-end apartment resolutely optimized offering 43m2 area (1 room) extended by a terrace and a garden, ideal for an alfresco drink, offering superb unobstructed views. The 1st-floor property is quiet and with a well-designed living space with a wireless home automation system, electric shutters, offering all the comfort of an ultra-modern residence, with parking spaces.

### **NOTES**

Ideally nestled away from the hustle and bustle of the city, the building offers a feeling of space and openness, fuelled by its largely glazed floor-to-ceiling façade that generously illuminates the living spaces, which benefits from modern architecture. Residence with refined interiors benefiting from acoustic comfort and reduced energy loss for maximum thermal optimization.