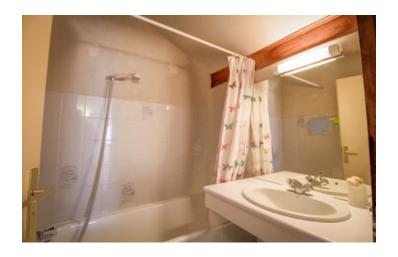

The second floor of the duplex houses the bedrooms – currently set up as 2 twin rooms, though both could be made into doubles, the bathroom, a separate WC and an area that is currently set up with 2 further beds and a useful washing machine.