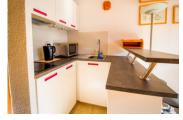

## DESCRIPTION

As you enter the apartment you have a WC and storage cupboard off the entrance hall. This then leads into the living room with fully integrated kitchen, dining area, staircase up to the sleeping quarters and the imposing windows that flood the apartment with light, not to mention the amazing views. The balcony is accessed from the living room, facing almost due south and the fantastic views of the Cochet mountain.