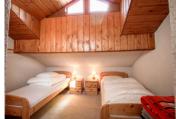

The second floor of the duplex houses the bedrooms – currently set up as 2 twin rooms, though both could be made into doubles, the bathroom, a separate WC and an area that is currently set up with 2 further beds and a useful washing machine.