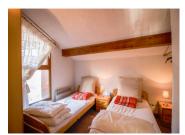

The second floor of the duplex houses the bedrooms – currently set up as 2 twin rooms, though both could be made into doubles, the bathroom, a separate WC and an area that is currently set up with 2 further beds and a useful washing machine.