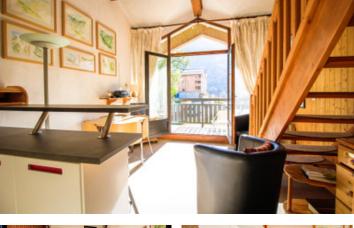

#### IN BRIEF

This top-floor duplex apartment of 37sqm is entirely structured to enjoy the incredible views to the south, overlooking the Cochet mountain - St Martin's iconic peak. With 2 bedrooms, plus some further sleeping capacity on the second floor, this offers an excellent "price per bed" ratio, and the décor is modern and complements the apartment's excellent natural lighting. The balcony has one of the best aspects in the village and the local amenities are all within striking distance. An opportunity not to miss!

## DESCRIPTION

As you enter the apartment you have a WC and storage cupboard off the entrance hall. This then leads into the living room with fully integrated kitchen, dining area, staircase up to the sleeping quarters and the imposing windows that flood the apartment with light, not to mention the amazing views. The balcony is accessed from the living room, facing almost due south and the fantastic views of the Cochet mountain.