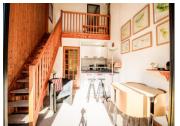

## DESCRIPTION

As you enter the apartment you have a WC and storage cupboard off the entrance hall. This then leads into the living room with fully integrated kitchen, dining area, staircase up to the sleeping quarters and the imposing windows that flood the apartment with light, not to mention the amazing views. The balcony is accessed from the living room, facing almost due south and the fantastic views of the Cochet mountain.

The second floor of the duplex houses the bedrooms – currently set up as 2 twin rooms, though both could be made into doubles, the bathroom, a separate WC and an area that is currently set up with 2 further beds and a useful washing machine.