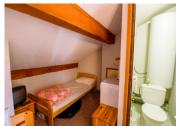

The second floor of the duplex houses the bedrooms – currently set up as 2 twin rooms, though both could be made into doubles, the bathroom, a separate WC and an area that is currently set up with 2 further beds and a useful washing machine.