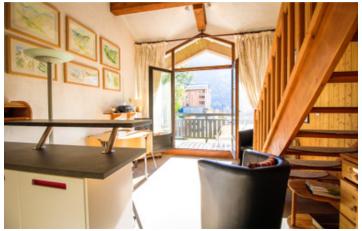

#### IN BRIEF

This top-floor duplex apartment of 37sqm is entirely structured to enjoy the incredible views to the south, overlooking the Cochet mountain - St Martin's iconic peak. With 2 bedrooms, plus some further sleeping capacity on the second floor, this offers an excellent "price per bed" ratio, and the décor is modern and complements the apartment's excellent natural lighting. The balcony has one of the best aspects in the village and the local amenities are all within striking distance. An opportunity not to miss!

## DESCRIPTION

As you enter the apartment you have a WC and storage cupboard off the entrance hall. This then leads into the living room with fully integrated kitchen, dining area, staircase up to the sleeping quarters and the imposing windows that flood the apartment with light, not to mention the amazing views. The balcony is accessed from the living room, facing almost due south and the fantastic views of the Cochet mountain.