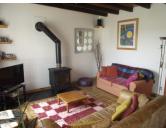

### DESCRIPTION

A large, luminous kitchen/diner . With fitted units, tiled floor and a pot belly stove for heating. With access to the front garden with seating area, outlined with a hedge and shrubs.

Follows onto the a large lounge/diner with wood burner installed. Tiled flooring and another access door to the front garden.