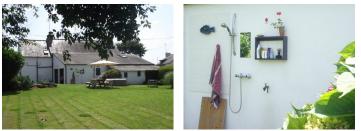

There is a large garage with electric, lighting and plumbing for a washing machine. Work benches are fitted. Along side the garage is a useful wood store with a further storage area.

The garden at the rear is welcoming, mostly laid to lawn, surrounded by a hedge with occasional shrubs and trees. An external shower is a great addition for washing off or cooling down.