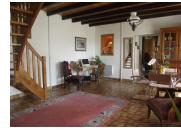

### DESCRIPTION

A large, luminous kitchen/diner . With fitted units, tiled floor and a pot belly stove for heating. With access to the front garden with seating area, outlined with a hedge and shrubs.

Follows onto the a large lounge/diner with wood burner installed. Tiled flooring and another access door to the front garden.