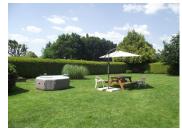

There is a large garage with electric, lighting and plumbing for a washing machine. Work benches are fitted. Along side the garage is a useful wood store with a further storage area.

The garden at the rear is welcoming, mostly laid to lawn, surrounded by a hedge with occasional shrubs and trees. An external shower is a great addition for washing off or cooling down.

A long driveway offers parking for multiple cars.

The property is situated near to the villages of Gueltas with Bar/Restaurant/grocery store, and St Gonnery which has two bars, a restaurant and store. Rohan is just. little further, a beautiful village which sits along side the Nantes Brest canal. For the more adventurous and within 5 minutes along the...