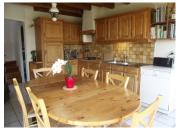

### DESCRIPTION

A large, luminous kitchen/diner . With fitted units, tiled floor and a pot belly stove for heating. With access to the front garden with seating area, outlined with a hedge and shrubs.

Follows onto the a large lounge/diner with wood burner installed. Tiled flooring and another access door to the front garden.