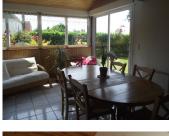

### DESCRIPTION

A large, luminous kitchen/diner . With fitted units, tiled floor and a pot belly stove for heating. With access to the front garden with seating area, outlined with a hedge and shrubs.

Follows onto the a large lounge/diner with wood burner installed. Tiled flooring and another access door to the front garden.