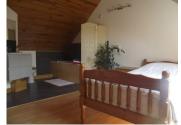

Ground floor BEDROOM with electric radiator, built in wardrobe and mezzanine area for further storage.

Part of the first floor is accessed from the lounge/diner and offers 2 double bedrooms, one with an integral WC and basin.

Accessed from the kitchen is a Ground floor bathroom with bath and shower over, WC and basin.

A second staircase leads to the 4th Double bedroom with an integral bath, WC and basin. There is useful understaffs storage.