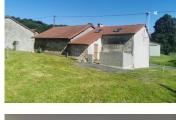

#### IN BRIEF

Electricity and septic system to standards, double glazing, perfect roof, pellet stove. Ideal extension to the barn or 2nd single bedroom apartment. I 300m2 plot with shared well. Solar panels Resale electricity: 950€/year Tax Foncier 371€/year. Perigord Limousin Natural Park, 30mn drive from Limoges Airport. Virtual visit on leggett website. See floor plan link.

### DESCRIPTION

Ideal extension to a barn or second I bedroom apartment. Double glazing, perfect roof, electricity and septic system to standards, pellet stove. Semi-detached barn on I 300m2 of land with shared well