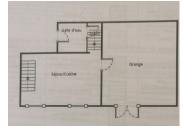

#### IN BRIEF

Electricity and septic system to standards, double glazing, perfect roof, pellet stove. Ideal extension to the barn or 2nd single bedroom apartment. I 300m2 plot with shared well. Solar panels Resale electricity: 950€/year Tax Foncier 371€/year. Perigord Limousin Natural Park, 30mn drive from Limoges Airport. Virtual visit on leggett website. See floor plan link.

### DESCRIPTION

Ideal extension to a barn or second I bedroom apartment. Double glazing, perfect roof, electricity and septic system to standards, pellet stove. Semi-detached barn on I 300m2 of land with shared well