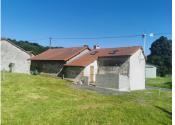

#### IN BRIEF

Electricity and septic system to standards, double glazing, perfect roof, pellet stove. Ideal extension to the barn or 2nd single bedroom apartment. I 300m2 plot with shared well. Solar panels Resale electricity: 950€/year Tax Foncier 371€/year. Perigord Limousin Natural Park, 30mn drive from Limoges Airport. Virtual visit on leggett website. See floor plan link.

### DESCRIPTION

Ideal extension to a barn or second I bedroom apartment. Double glazing, perfect roof, electricity and septic system to standards, pellet stove. Semi-detached barn on I 300m2 of land with shared well