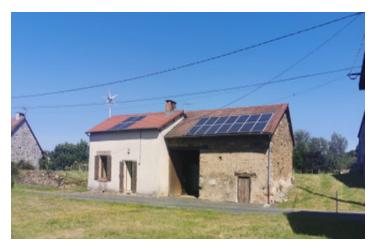

Ref: A06925

Price: 77 000 EUR

agency fees to be paid by the seller

Up to date single bedroom hamlet house and barn. Electricity production with solar panels 950 year

#### IN BRIEF

Electricity and septic system to standards, double glazing, perfect roof, pellet stove. Ideal extension to the barn or 2nd single bedroom apartment. I 300m2 plot with shared well. Solar panels Resale electricity: 950€/year Tax Foncier 371€/year. Perigord Limousin Natural Park, 30mn drive from Limoges Airport. Virtual visit on leggett website. See floor plan link.

### DESCRIPTION

Ideal extension to a barn or second I bedroom apartment. Double glazing, perfect roof, electricity and septic system to standards, pellet stove. Semi-detached barn on I 300m2 of land with shared well

Solar panels Resale electricity: 950€/year Tax Foncier 371€/year.

Perigord Limousin Natural Park, 30mn drive from Limoges Airport

-----

Information about risks to which this property is exposed is available on the Géorisques website : https://www.georisques.gouv.fr