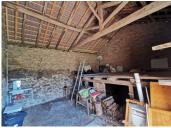

#### IN BRIEF

Electricity and septic system to standards, double glazing, perfect roof, pellet stove. Ideal extension to the barn or 2nd single bedroom apartment. I 300m2 plot with shared well. Solar panels Resale electricity: 950€/year Tax Foncier 371€/year. Perigord Limousin Natural Park, 30mn drive from Limoges Airport. Virtual visit on leggett website. See floor plan link.

### DESCRIPTION

Ideal extension to a barn or second I bedroom apartment. Double glazing, perfect roof, electricity and septic system to standards, pellet stove. Semi-detached barn on I 300m2 of land with shared well