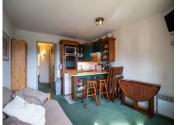

## IN BRIEF

This well-designed ski in / ski out, one bedroom apartment is in the centre of La Tania, Courchevel. It couldn't be more convenient being right next to the shops, bars and restaurant of this pedestrian resort centre. And having a ski locker room leading right onto the piste. The apartment was built for athletes in the 1992 winter Olympics and is on the 8th floor of this building giving fantastic elevated views. The apartment consists of: -An entrance hall with storage -A bedroom, with a bunk bed double and single -A WC -A bathroom with washing machine -An open plan kitchen with plenty of storage, oven, microwave, 4 ring hob, a dishwasher and breakfast bar, -A sitting room area with a sofa bed, TV and a dining table that can be set up if required. -The balcony faces east giving fantastic panoramic mountain views. -Ski locker with direct access to the piste -The apartment is sold with all the furnishings, fixtures...

The apartment was built for athletes in the 1992 winter Olympics and is on the 8th floor of this building giving fantastic elevated views.

The apartment consists of:

- -An entrance hall with storage
- -A bedroom, with a bunk bed double and single
- -A WC
- -A bathroom with washing machine
- -An open plan kitchen with plenty of storage, oven, microwave, 4 ring hob, a dishwasher and breakfast bar.
- -A sitting room area has a sofa bed, TV and a dining table that can be set up if required.
- A balcony is the width of the apartment and faces east giving fantastic panoramic mountain views.
- The apartment is sold with all the furnishings and fixtures and fixtures.
- -Ski locker with direct access to the piste