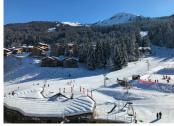

La Tania is a pedestrianised ski resort offering easy access to skiing either locally, or to Courchevel, Meribel and 3 Valleys.

There is a newly developed beginners' area as well as a bubble ski lift to start the day.

There is a choice of red, blue or green runs back to the village.. There is also cross-country skiing from the village around to Courchevel or Meribel and free buses can take you to any of the other Courchevel villages throughout the day.