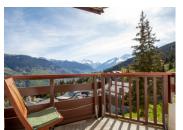

## IN BRIEF

This well-designed ski in / ski out, one bedroom apartment is in the centre of La Tania, Courchevel. It couldn't be more convenient being right next to the shops, bars and restaurant of this pedestrian resort centre. And having a ski locker room leading right onto the piste. The apartment was built for athletes in the 1992 winter Olympics and is on the 8th floor of this building giving fantastic elevated views. The apartment consists of: -An entrance hall with storage -A bedroom, with a bunk bed double and single -A WC -A bathroom with washing machine -An open plan kitchen with plenty of storage, oven, microwave, 4 ring hob, a dishwasher and breakfast bar, -A sitting room area with a sofa bed, TV and a dining table that can be set up if required. -The balcony faces east giving fantastic panoramic mountain views. -Ski locker with direct access to the piste -The apartment is sold with all the furnishings, fixtures...

The apartment was built for athletes in the 1992 winter Olympics and is on the 8th floor of this building giving fantastic elevated views.

The apartment consists of:

- -An entrance hall with storage
- -A bedroom, with a bunk bed double and single
- -A WC
- -A bathroom with washing machine
- -An open plan kitchen with plenty of storage, oven, microwave, 4 ring hob, a dishwasher and breakfast bar.
- -A sitting room area has a sofa bed, TV and a dining table that can be set up if required.
- A balcony is the width of the apartment and faces east giving fantastic panoramic mountain views.
- The apartment is sold with all the furnishings and fixtures and fixtures.
- -Ski locker with direct access to the piste