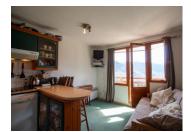

## IN BRIEF

This well-designed ski in / ski out, one bedroom apartment is in the centre of La Tania, Courchevel. It couldn't be more convenient being right next to the shops, bars and restaurant of this pedestrian resort centre. And having a ski locker room leading right onto the piste. The apartment was built for athletes in the 1992 winter Olympics and is on the 8th floor of this building giving fantastic elevated views. The apartment consists of: -An entrance hall with storage -A bedroom, with a bunk bed double and single -A WC -A bathroom with washing machine -An open plan kitchen with plenty of storage, oven, microwave, 4 ring hob, a dishwasher and breakfast bar, -A sitting room area with a sofa bed, TV and a dining table that can be set up if required. -The balcony faces east giving fantastic panoramic mountain views. -Ski locker with direct access to the piste -The apartment is sold with all the furnishings, fixtures...

The apartment was built for athletes in the 1992 winter Olympics and is on the 8th floor of this building giving fantastic elevated views.

The apartment consists of:

- -An entrance hall with storage
- -A bedroom, with a bunk bed double and single
- -A WC
- -A bathroom with washing machine
- -An open plan kitchen with plenty of storage, oven, microwave, 4 ring hob, a dishwasher and breakfast bar.
- -A sitting room area has a sofa bed, TV and a dining table that can be set up if required.
- A balcony is the width of the apartment and faces east giving fantastic panoramic mountain views.
- The apartment is sold with all the furnishings and fixtures and fixtures.
- -Ski locker with direct access to the piste