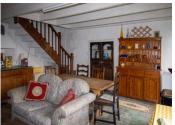

Living Room 25m2 – There are double doors that lead to the front and a window. There is second log burner, painted beams and a second inset cupboard.

Stairs in the kitchen lead up to the first floor landing. Bedroom I 25m2 – wood floor and two front facing windows