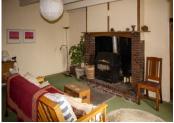

Living Room 25m2 – There are double doors that lead to the front and a window. There is second log burner, painted beams and a second inset cupboard.

Stairs in the kitchen lead up to the first floor landing. Bedroom I 25m2 – wood floor and two front facing windows