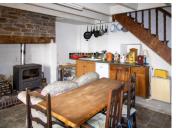

## DESCRIPTION

Currently arranged as follows:

Kitchen 25m2 – The door leads from the outside into the kitchen. There is a front facing window, a range of base units, log burner, wooden floor, painted beams and an original inset cupboard. A door leads to...

Living Room 25m2 – There are double doors that lead to the front and a window. There is second log burner, painted beams and a second inset cupboard.

Stairs in the kitchen lead up to the first floor landing. Bedroom I 25m2 – wood floor and two front facing windows