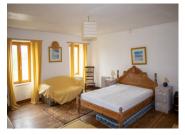

Living Room 25m2 – There are double doors that lead to the front and a window. There is second log burner, painted beams and a second inset cupboard.

Stairs in the kitchen lead up to the first floor landing. Bedroom I 25m2 – wood floor and two front facing windows