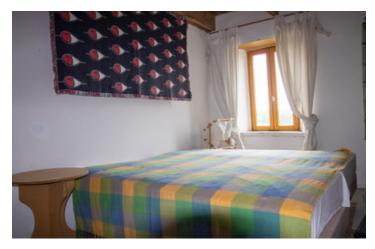

Living Room 25m2 – There are double doors that lead to the front and a window. There is second log burner, painted beams and a second inset cupboard.

Stairs in the kitchen lead up to the first floor landing. Bedroom I 25m2 – wood floor and two front facing windows

Bedroom 2 10m2 – wood floor and a front facing window

Shower Room 5m2 – shower, 2 basins, wc and front facing window