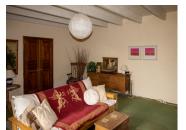

Living Room 25m2 – There are double doors that lead to the front and a window. There is second log burner, painted beams and a second inset cupboard.

Stairs in the kitchen lead up to the first floor landing. Bedroom I 25m2 – wood floor and two front facing windows