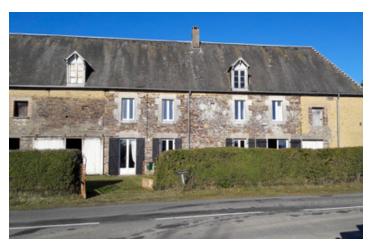

### House in Cerisy-la-Salle, Manche, Normandy

## IN BRIEF

A chance to renovate this detached stone house with adjoining outbuildings and create a superb family or holiday home. The rooms are of a very good size and with the renovation of the adjoining barn the house could be enlarged considerably. Surrounded by countryside, with the drive to the front and the garden running around the sides and the back.

#### Outside:

Gates lead to the front drive. Adjoining double height barn Adjoining garage Smaller adjoining outbuildings.

-----

Information about risks to which this property is exposed is available on the Géorisques website : https://www.georisques.gouv.fr