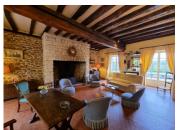

#### IN BRIEF

In a very beautiful environment, on the edge of the river, you will find this stone property with a splendid panoramic view comprising a main house with a huge terrace with living room, kitchen, 9 bedrooms, 4 bathrooms, a double garage, boiler room, cellar, terrace. A gite of 65m² with I bedroom, shower room, wc, dining room. Bread oven, tennis court. 20 hectares of woods and meadows surround the house