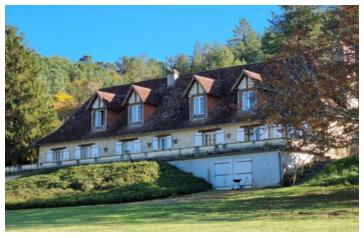

#### IN BRIEF

In a very beautiful environment, on the edge of the river, you will find this stone property with a splendid panoramic view comprising a main house with a huge terrace with living room, kitchen, 9 bedrooms, 4 bathrooms, a double garage, boiler room, cellar, terrace. A gite of 65m² with I bedroom, shower room, wc, dining room. Bread oven, tennis court. 20 hectares of woods and meadows surround the house

#### DESCRIPTION

You like nature, calm and walks by the water? Then this property is for you.

Only 15 mns from Boulazac and Trélissac, on the edge of Périgueux, with a full range of shops.

\_\_\_\_\_

Information about risks to which this property is exposed is available on the Géorisques website : https://www.georisques.gouv.fr