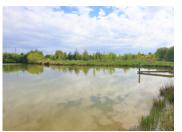

This main lake is stocked with carp, pike and roach although exact numbers are unknown but carp are said to be in the region of 10 to 12kg in weight.

The smaller lake of approx 0.6acres is ideal as a stock/breeding pond again with depths of about 2m. There are currently no pre-defined swims on either of the lakes but there is plenty of space to install swims or allow for off-bank fishing.