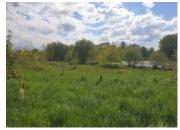

This main lake is stocked with carp, pike and roach although exact numbers are unknown but carp are said to be in the region of 10 to 12kg in weight.

The smaller lake of approx 0.6acres is ideal as a stock/breeding pond again with depths of about 2m. There are currently no pre-defined swims on either of the lakes but there is plenty of space to install swims or allow for off-bank fishing.

There is no accommodation on site and currently no access to water or mains electricity. It would be possible to install a caravan/mobile home on site for non-permanent habitation. An ideal situation could be between the two lakes for a caravan/mobile home. Mains water and electricity is accessible nearby but an onsite installation would be required.