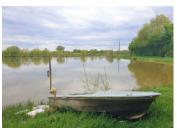

This main lake is stocked with carp, pike and roach although exact numbers are unknown but carp are said to be in the region of 10 to 12kg in weight.

The smaller lake of approx 0.6acres is ideal as a stock/breeding pond again with depths of about 2m. There are currently no pre-defined swims on either of the lakes but there is plenty of space to install swims or allow for off-bank fishing.

There is no accommodation on site and currently no access to water or mains electricity. It would be possible to install a caravan/mobile home on site for non-permanent habitation. An ideal situation could be between the two lakes for a caravan/mobile home. Mains water and electricity is accessible nearby but an onsite installation would be required.