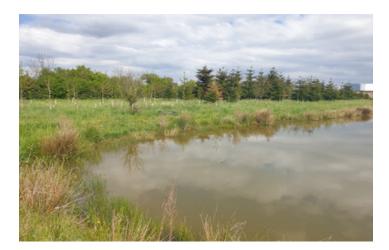

### Fishing lake of 2.5acres set in 7.5acres of land with additional stock pond close to Chateau Gontier

## IN BRIEF

Beautifully situated carp fishing lake of 2.5 acres stocked with carp plus an additional smaller lake of approx 0.6 acre in land of 7.5 acres in a beautiful tranquil environment situated about 3 minutes away from the local village of Grez-en-Bouère and 15 minutes to the larger towns of Chateau Gontier and Sable sur Sarthe.

### DESCRIPTION

Great location for an off-grid carp fishing experience with the main lake of approx 2.5 acres being ideal for private fishing or a small carp fishing business. The lake is approx 2m deep and is fully registered as a closed lake with no restrictions on night fishing.