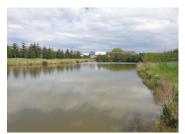

This main lake is stocked with carp, pike and roach although exact numbers are unknown but carp are said to be in the region of 10 to 12kg in weight.

The smaller lake of approx 0.6acres is ideal as a stock/breeding pond again with depths of about 2m. There are currently no pre-defined swims on either of the lakes but there is plenty of space to install swims or allow for off-bank fishing.