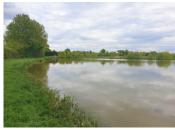

### DESCRIPTION

Great location for an off-grid carp fishing experience with the main lake of approx 2.5 acres being ideal for private fishing or a small carp fishing business. The lake is approx 2m deep and is fully registered as a closed lake with no restrictions on night fishing.

This main lake is stocked with carp, pike and roach although exact numbers are unknown but carp are said to be in the region of 10 to 12kg in weight.

The smaller lake of approx 0.6acres is ideal as a stock/breeding pond again with depths of about 2m. There are currently no pre-defined swims on either of the lakes but there is plenty of space to install swims or allow for off-bank fishing.