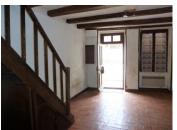

### DESCRIPTION

Living Room (24m2)

Electric Heater, tiled flooring, inset woodburner, built-in cupboards, exposed beams, stairs rising to first floor.

Price: 29 900 EUR

Kitchen (8m2)

Electric Heater, sink unit, tiled floor. Door to:

Rear Lobby

Large Walk-in cupboard. Door to exterior

Cloakroom

White W.C, part tiled walls

First Floor Landing

Bedroom (10m2)

Electric heater, laminate floor, exposed beams, window to front.

Bedroom (7m2)