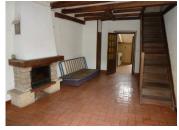

### DESCRIPTION

Living Room (24m2)

Electric Heater, tiled flooring, inset woodburner, built-in cupboards, exposed beams, stairs rising to first floor.

Price: 29 900 EUR

Kitchen (8m2)

Electric Heater, sink unit, tiled floor. Door to: