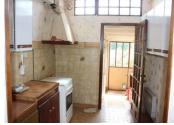

### DESCRIPTION

Living Room (24m2)

Electric Heater, tiled flooring, inset woodburner, built-in cupboards, exposed beams, stairs rising to first floor.

Price: 29 900 EUR

Kitchen (8m2)

Electric Heater, sink unit, tiled floor. Door to: