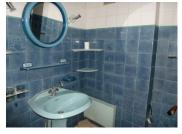

Electric heater, 2 wall light points, exposed beams Bathroom

Bath, wash hand basin, bidet, radiator, fully tiled walls.

Courtyard garden immediately to the rear of the house with access to a further lawned garden behind.