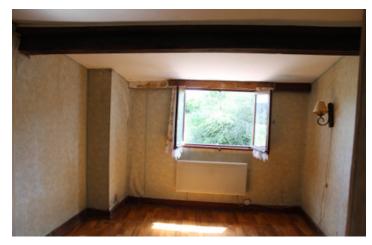

### DESCRIPTION

Living Room (24m2)

Electric Heater, tiled flooring, inset woodburner, built-in cupboards, exposed beams, stairs rising to first floor.

Price: 29 900 EUR

Kitchen (8m2)

Electric Heater, sink unit, tiled floor. Door to:

Rear Lobby

Large Walk-in cupboard. Door to exterior

Cloakroom

White W.C, part tiled walls

First Floor Landing

Bedroom (10m2)

Electric heater, laminate floor, exposed beams, window to front.

Bedroom (7m2)