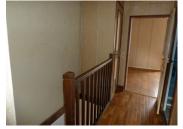

Rear Lobby

Large Walk-in cupboard. Door to exterior

Cloakroom

White W.C, part tiled walls

First Floor Landing

Bedroom (10m2)

Electric heater, laminate floor, exposed beams, window to front.

Bedroom (7m2)