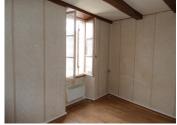

Rear Lobby

Large Walk-in cupboard. Door to exterior

Cloakroom

White W.C, part tiled walls

First Floor Landing

Bedroom (10m2)

Electric heater, laminate floor, exposed beams, window to front.

Bedroom (7m2)

Electric heater, 2 wall light points, exposed beams Bathroom

Bath, wash hand basin, bidet, radiator, fully tiled walls.

Courtyard garden immediately to the rear of the house with access to a further lawned garden behind.