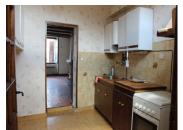

### DESCRIPTION

Living Room (24m2)

Electric Heater, tiled flooring, inset woodburner, built-in cupboards, exposed beams, stairs rising to first floor.

Price: 29 900 EUR

Kitchen (8m2)

Electric Heater, sink unit, tiled floor. Door to: