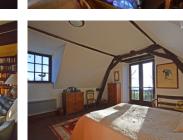

#### l st Floor

2nd bedroom with wooden floor and triangular roof window, 19  $\ensuremath{\mathsf{m}}^2$ 

w/c 3.8  $m^2$  with washbasin and a triangular roof window, 3  $m^2$ 

Landing with window, 8,5 m<sup>2</sup>

Bathroom with shower and washbasin and a triangular roof window, 9,6  $\ensuremath{m^2}$ 

3rd bedroom French window with guard rail with a fantastic view plus a triangular roof window, 19  $\ensuremath{\mathsf{m}}^2$ 