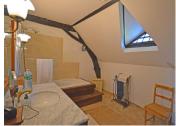

#### l st Floor

2nd bedroom with wooden floor and triangular roof window, 19  $\ensuremath{\mathsf{m}}^2$ 

w/c 3.8  $m^2$  with washbasin and a triangular roof window, 3  $m^2$ 

Landing with window, 8,5 m<sup>2</sup>

Bathroom with shower and washbasin and a triangular roof window, 9,6  $\ensuremath{m^2}$ 

3rd bedroom French window with guard rail with a fantastic view plus a triangular roof window, 19  $\ensuremath{\mathsf{m}}^2$ 