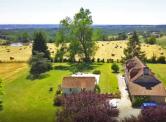

# IN BRIEF

This old and very pretty 3 bedroom stone property stands in a commanding and spectacular position above the tiny village of La Chapelle Saint Jean. The house, which is marked on the old Cadastra Napoléon map of 1812, has exposed period features such as original oak beams, stone sink with an 'oeil de boeuf' (carved stone elliptical window), rustic floor tiling throughout on the ground floor and oak wooden flooring upstairs. It also has a large fireplace with wood burner in a well-equipped kitchen and the house has 3 large luminous double French windows that open out onto a neat garden with mature trees and a swimming pool. The garden is well maintained and set out with a pool house to store equipment and has a covered dining area.

Garage with utility room, boiler and water heater, 23,6  $\ensuremath{\mathsf{m}}^2$ 

Exterior covered summer/dining area and Pool House with sliding doors to enclose the eating area, 11.6  $\rm m^2$ 

Swimming Pool Salt,  $4 \text{ m} \times 8$  metres, depth from 50 cm to 2.2 metres.