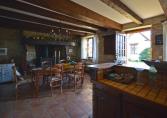

#### Ground floor

Open plan kitchen with a tiled floor and an old stone sink, stone fireplace with a wood burner two windows and an entrance door, 17,2 m<sup>2</sup> Salon with a tiled floor and two French windows, there is also a staircase to the 1st floor, 25,5 m<sup>2</sup> 1st bedroom (currently used as a study) with a tiled floor and two windows, 11 m<sup>2</sup> Bathroom with washbasin, shower and w/c, 2 m<sup>2</sup>