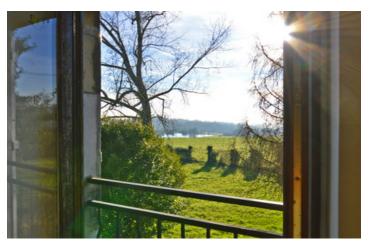

# IN BRIEF

This old and very pretty 3 bedroom stone property stands in a commanding and spectacular position above the tiny village of La Chapelle Saint Jean. The house, which is marked on the old Cadastra Napoléon map of 1812, has exposed period features such as original oak beams, stone sink with an 'oeil de boeuf' (carved stone elliptical window), rustic floor tiling throughout on the ground floor and oak wooden flooring upstairs. It also has a large fireplace with wood burner in a well-equipped kitchen and the house has 3 large luminous double French windows that open out onto a neat garden with mature trees and a swimming pool. The garden is well maintained and set out with a pool house to store equipment and has a covered dining area.

Bathroom with shower and washbasin and a triangular roof window, 9,6  $\ensuremath{m^2}$ 

3rd bedroom French window with guard rail with a fantastic view plus a triangular roof window, 19  $\ensuremath{\mathsf{m}}^2$ 