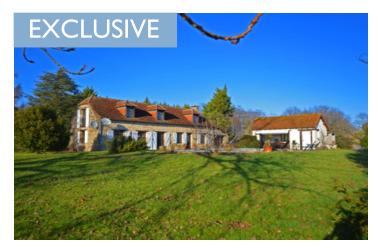

### A beautiful Perigordine House on a plateau with a pool and stunning views, La Chapelle Saint Jean sector.

ENERGY - DPE

# IN BRIEF

This old and very pretty 3 bedroom stone property stands in a commanding and spectacular position above the tiny village of La Chapelle Saint Jean. The house, which is marked on the old Cadastra Napoléon map of 1812, has exposed period features such as original oak beams, stone sink with an 'oeil de boeuf' (carved stone elliptical window), rustic floor tiling throughout on the ground floor and oak wooden flooring upstairs. It also has a large fireplace with wood burner in a well-equipped kitchen and the house has 3 large luminous double French windows that open out onto a neat garden with mature trees and a swimming pool. The garden is well maintained and set out with a pool house to store equipment and has a covered dining area.