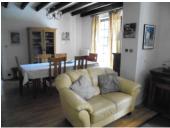

### DESCRIPTION

You approach the property along the driveway and enter via a large portico into the entrance hall.

To the right, a corridor leads to 2 bedrooms and a bathroom.

Straight ahead there is the spacious sitting room/dining room with fireplace and through to the fitted kitchen.

There is access from the kitchen and sitting room to the large balcony with views of the garden and countryside beyond.

Down the stairs from the hallway, you will find the annexe, consisting of sitting room, kitchen, bedroom bathroom and WC and this has its own terrace.