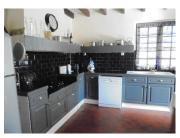

### DESCRIPTION

You approach the property along the driveway and enter via a large portico into the entrance hall.

To the right, a corridor leads to 2 bedrooms and a bathroom.

Straight ahead there is the spacious sitting room/dining room with fireplace and through to the fitted kitchen.