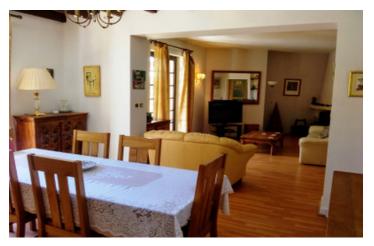

### DESCRIPTION

You approach the property along the driveway and enter via a large portico into the entrance hall.

To the right, a corridor leads to 2 bedrooms and a bathroom.

Straight ahead there is the spacious sitting room/dining room with fireplace and through to the fitted kitchen.

There is access from the kitchen and sitting room to the large balcony with views of the garden and countryside beyond.

Down the stairs from the hallway, you will find the annexe, consisting of sitting room, kitchen, bedroom bathroom and WC and this has its own terrace.