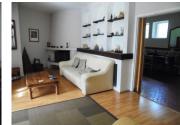

### DESCRIPTION

You approach the property along the driveway and enter via a large portico into the entrance hall.

To the right, a corridor leads to 2 bedrooms and a bathroom.

Straight ahead there is the spacious sitting room/dining room with fireplace and through to the fitted kitchen.

There is access from the kitchen and sitting room to the large balcony with views of the garden and countryside beyond.

Down the stairs from the hallway, you will find the annexe, consisting of sitting room, kitchen, bedroom bathroom and WC and this has its own terrace.