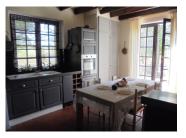

### DESCRIPTION

You approach the property along the driveway and enter via a large portico into the entrance hall.

To the right, a corridor leads to 2 bedrooms and a bathroom.

Straight ahead there is the spacious sitting room/dining room with fireplace and through to the fitted kitchen.