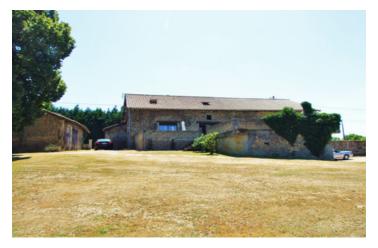

#### Under Offer! Nice isolated stone house, 3 bedrooms, outbuilding, barn

## IN BRIEF

House with quality, large terrace with beautiful views. Barn, outbuilding with charm. out of a village with all amenities.

## DESCRIPTION

Stone house, large terrace, larges bays, bright living room, lounge with fireplace, kitchen, dining room, WC.

Upstairs Mezzanine, 3 beautiful bedrooms, bathroom with shower. Together arranged with taste.

Cellar, large barn.

Ideal dependency to transform in a gest house.

Shelter for cars.

Garden not over looked with beautiful view.

A touristique lake « Pavillon Bleu » with beach and swimming.

Angouleme is only 59 km away, with its direct TGV rail links to the UK (via Lille) et Paris. Limoges airport is 57 km away and Poitiers, Bordeaux et Bergerac airport are all within striking distance.