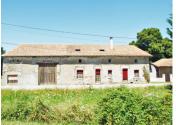

#### Under Offer! Nice isolated stone house, 3 bedrooms, outbuilding, barn

## IN BRIEF

House with quality, large terrace with beautiful views. Barn, outbuilding with charm. out of a village with all amenities.

## DESCRIPTION

Stone house, large terrace, larges bays, bright living room, lounge with fireplace, kitchen, dining room, WC.

Upstairs Mezzanine, 3 beautiful bedrooms, bathroom with shower. Together arranged with taste.

Cellar, large barn.

Ideal dependency to transform in a gest house.

Shelter for cars.

Garden not over looked with beautiful view.

A touristique lake « Pavillon Bleu » with beach and swimming.

Angouleme is only 59 km away, with its direct TGV rail links to the UK (via Lille) et Paris. Limoges airport is 57 km away and Poitiers, Bordeaux et Bergerac airport are all within striking distance.