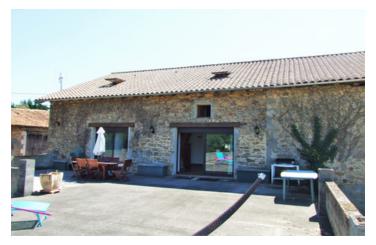

## IN BRIEF

House with quality, large terrace with beautiful views. Barn, outbuilding with charm. out of a village with all amenities.

## DESCRIPTION

Stone house, large terrace, larges bays, bright living room, lounge with fireplace, kitchen, dining room, WC.

Upstairs Mezzanine, 3 beautiful bedrooms, bathroom with shower. Together arranged with taste.

Cellar, large barn.

Ideal dependency to transform in a gest house.

Shelter for cars.

Garden not over looked with beautiful view.

A touristique lake « Pavillon Bleu » with beach and swimming.

Angouleme is only 59 km away, with its direct TGV rail links to the UK (via Lille) et Paris. Limoges airport is 57 km away and Poitiers, Bordeaux et Bergerac airport are all within striking distance.