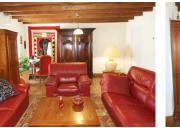

## DESCRIPTION

Stone house, large terrace, larges bays, bright living room, lounge with fireplace, kitchen, dining room, WC.

Upstairs Mezzanine, 3 beautiful bedrooms, bathroom with shower. Together arranged with taste.