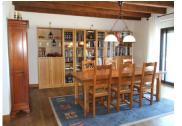

## DESCRIPTION

Stone house, large terrace, larges bays, bright living room, lounge with fireplace, kitchen, dining room, WC.

Upstairs Mezzanine, 3 beautiful bedrooms, bathroom with shower. Together arranged with taste.