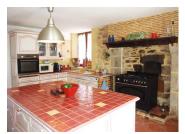

## DESCRIPTION

Stone house, large terrace, larges bays, bright living room, lounge with fireplace, kitchen, dining room, WC.

Upstairs Mezzanine, 3 beautiful bedrooms, bathroom with shower. Together arranged with taste.