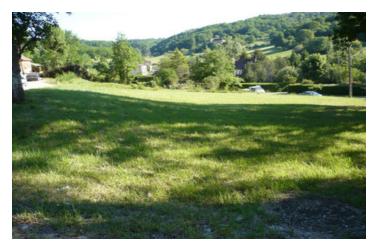

#### Building plot with mature trees in a village with shops

# IN BRIEF

This building plot is in a village with shops, primary school, doctor, dentist... Five minutes walk from the village centre, it is already equipped with mains drains access and water and electricity have been brought to the edge of the plot. Motorway access at 2km. Soil study has been carried out.