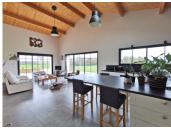

### IN BRIEF

A subtle blend of old and contemporary for this superb stone house, rebuilt by an architect with great care and attention to detail from the original A fabulous blend of modern and traditional. 4 good bedrooms all with private facilities, a superb modern living dining kitchen with panoramic views. Lots of seating areas. Beautiful pool and terrace areas. This property is completely move in ready. There is possible business potential as the thoughtful interior allows possibility of BnB or, as there is a second small kitchenette (fully equipped) then longer stay clients can enjoy the privacy and comfort. This is a must to visit. Beaches of the West Coast under I hour

#### DESCRIPTION

This is like buying a new build in many ways but with the charm and authenticity of the lovely Cotswold type stone houses. A superb mix of old and new, carefully conceived by an architect, On the ground floor, (a total space of 181 m2) Living dining kitchen 46m2 Laundry 12m2 Sitting room 34m2 Snug/home office 15m2 2nd kitchenette 17.5m2 Cloaks 4.3m2 Bed I with shower 19m2 Bed 2 15m2 Shower room 9m2 First floor; Bed 3 ...