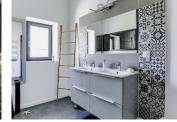

#### DESCRIPTION

This is like buying a new build in many ways but with the charm and authenticity of the lovely Cotswold type stone houses. A superb mix of old and new, carefully conceived by an architect, On the ground floor, (a total space of 181 m2) Living dining kitchen 46m2 Laundry 12m2 Sitting room 34m2 Snug/home office 15m2 2nd kitchenette 17.5m2 Cloaks 4.3m2 Bed I with shower 19m2 Bed 2 15m2 Shower room 9m2 First floor; Bed 3 ...