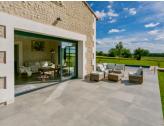

### IN BRIEF

A subtle blend of old and contemporary for this superb stone house, rebuilt by an architect with great care and attention to detail from the original A fabulous blend of modern and traditional. 4 good bedrooms all with private facilities, a superb modern living dining kitchen with panoramic views. Lots of seating areas. Beautiful pool and terrace areas. This property is completely move in ready. There is possible business potential as the thoughtful interior allows possibility of BnB or, as there is a second small kitchenette (fully equipped) then longer stay clients can enjoy the privacy and comfort. This is a must to visit. Beaches of the West Coast under I hour

#### DESCRIPTION

This is like buying a new build in many ways but with the charm and authenticity of the lovely Cotswold type stone houses. A superb mix of old and new, carefully conceived by an architect, On the ground floor, (a total space of 181 m2) Living dining kitchen 46m2 Laundry 12m2 Sitting room 34m2 Snug/home office 15m2 2nd kitchenette 17.5m2 Cloaks 4.3m2 Bed I with shower 19m2 Bed 2 15m2 Shower room 9m2 First floor; Bed 3 ...