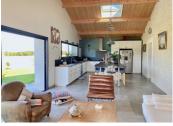

### IN BRIEF

A subtle blend of old and contemporary for this superb stone house, rebuilt by an architect with great care and attention to detail from the original A fabulous blend of modern and traditional. 4 good bedrooms all with private facilities, a superb modern living dining kitchen with panoramic views. Lots of seating areas. Beautiful pool and terrace areas. This property is completely move in ready. There is possible business potential as the thoughtful interior allows possibility of BnB or, as there is a second small kitchenette (fully equipped) then longer stay clients can enjoy the privacy and comfort. This is a must to visit. Beaches of the West Coast under I hour

#### DESCRIPTION

This is like buying a new build in many ways but with the charm and authenticity of the lovely Cotswold type stone houses. A superb mix of old and new, carefully conceived by an architect, On the ground floor, (a total space of 181 m2) Living dining kitchen 46m2 Laundry 12m2 Sitting room 34m2 Snug/home office 15m2 2nd kitchenette 17.5m2 Cloaks 4.3m2 Bed I with shower 19m2 Bed 2 15m2 Shower room 9m2 First floor; Bed 3 ...