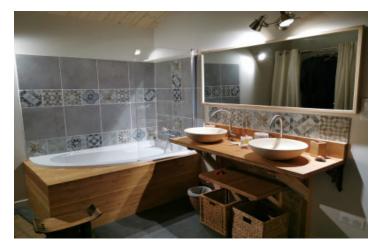

#### DESCRIPTION

This is like buying a new build in many ways but with the charm and authenticity of the lovely Cotswold type stone houses. A superb mix of old and new, carefully conceived by an architect, On the ground floor, (a total space of 181 m2) Living dining kitchen 46m2 Laundry 12m2 Sitting room 34m2 Snug/home office 15m2 2nd kitchenette 17.5m2 Cloaks 4.3m2 Bed I with shower 19m2 Bed 2 15m2 Shower room 9m2 First floor; Bed 3 ...