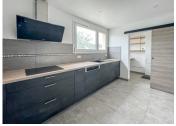

## IN BRIEF

In Saint-Nom-la-Bretèche, in a sought-after, quiet, secure residence with a large children's play area and plenty of trees, and close to all amenities, LEGGETT International is pleased to present this superb, light-filled, fully renovated flat. The flat features a welcoming entrance hall, a spacious double living room, a fitted kitchen with dining area and scullery, two bedrooms, one of which opens onto a terrace, a shower room and a bathroom. There is potential for a third bedroom and plenty of storage space. A cellar completes the property and a large box is also available.