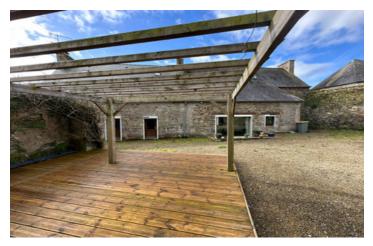

### IN BRIEF

In Brittany, in the Côtes d'Armor, 15 minutes from the sub-prefecture of Lannion, Perros-Guirec and the pink granite coast, very beautiful property with two stone houses, adjoining and communicating, a spacious courtyard with pergola and large garden, stone barn. On the first and second floors there are 6 bedrooms (possibility of a 7th), two bathrooms, 2 separate toilets and several hallways. On the ground floor, there are two kitchens, two large living rooms, one with a beautiful fireplace, a large dining room, two toilets; bay windows overlooking the courtyard to the rear, electric shutters. Numerous photos and videos on request.