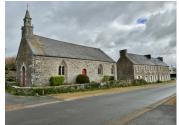

### IN BRIEF

In Brittany, in the Côtes d'Armor, 15 minutes from the sub-prefecture of Lannion, Perros-Guirec and the pink granite coast, very beautiful property with two stone houses, adjoining and communicating, a spacious courtyard with pergola and large garden, stone barn. On the first and second floors there are 6 bedrooms (possibility of a 7th), two bathrooms, 2 separate toilets and several hallways. On the ground floor, there are two kitchens, two large living rooms, one with a beautiful fireplace, a large dining room, two toilets; bay windows overlooking the courtyard to the rear, electric shutters. Numerous photos and videos on request.