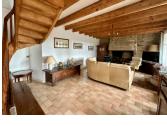

### IN BRIEF

In Brittany, in the Côtes d'Armor, 15 minutes from the sub-prefecture of Lannion, Perros-Guirec and the pink granite coast, very beautiful property with two stone houses, adjoining and communicating, a spacious courtyard with pergola and large garden, stone barn. On the first and second floors there are 6 bedrooms (possibility of a 7th), two bathrooms, 2 separate toilets and several hallways. On the ground floor, there are two kitchens, two large living rooms, one with a beautiful fireplace, a large dining room, two toilets; bay windows overlooking the courtyard to the rear, electric shutters. Numerous photos and videos on request.