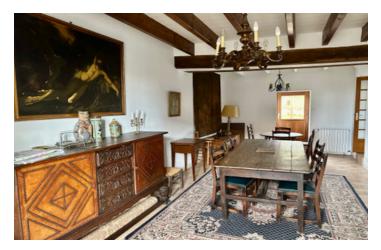

### IN BRIEF

In Brittany, in the Côtes d'Armor, 15 minutes from the sub-prefecture of Lannion, Perros-Guirec and the pink granite coast, very beautiful property with two stone houses, adjoining and communicating, a spacious courtyard with pergola and large garden, stone barn. On the first and second floors there are 6 bedrooms (possibility of a 7th), two bathrooms, 2 separate toilets and several hallways. On the ground floor, there are two kitchens, two large living rooms, one with a beautiful fireplace, a large dining room, two toilets; bay windows overlooking the courtyard to the rear, electric shutters. Numerous photos and videos on request.