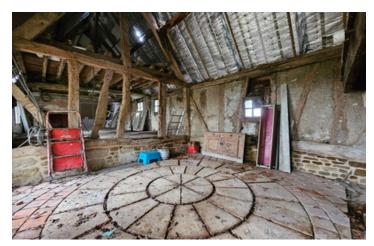

#### A renovation project with period features, and stunning views

### IN BRIEF

This property is situated at the top of the valley, and provides stunning views down into the valley space. A sought after area of the Pays d'Auge region to profit from the French country lifestyle. On a quiet country road, this would be a beautiful home once finished. There are three levels to the house. The entrance level has a space of 58m2 with two open fireplaces. There is the floor below with 30m2 that was planned for kitchen and dining room, and the first floor which could accomodate 2/3 bedrooms depending on your designs. 10 minutes by car to Vimoutiers for commerce and services 30 minutes to Argentan for hypermarkets and train for high speed to Paris in 2 hours 1h15 to Ouistreham ferries 15 minutes to Gace with access to A28 motorway.