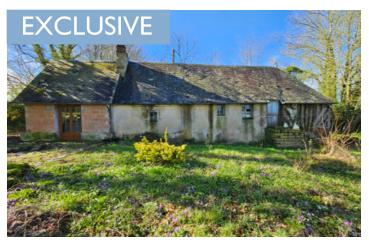

#### A renovation project with period features, and stunning views

### IN BRIEF

This property is situated at the top of the valley, and provides stunning views down into the valley space. A sought after area of the Pays d'Auge region to profit from the French country lifestyle. On a quiet country road, this would be a beautiful home once finished. There are three levels to the house. The entrance level has a space of 58m2 with two open fireplaces. There is the floor below with 30m2 that was planned for kitchen and dining room, and the first floor which could accomodate 2/3 bedrooms depending on your designs. 10 minutes by car to Vimoutiers for commerce and services 30 minutes to Argentan for hypermarkets and train for high speed to Paris in 2 hours 1h15 to Ouistreham ferries 15 minutes to Gace with access to A28 motorway.