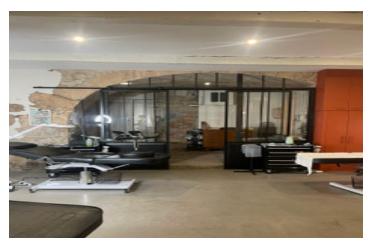

### IN BRIEF

Sale of commercial lease rights in the Chartrons district, 200 meters from the Chartrons tram stop. The 87 m2 premises suitable for all types of activity.

## **DESCRIPTION**

Sale of commercial lease rights in the Chartrons district, 200 meters from the Chartrons tram stop. The 87 m2 premises overlook the street.

Divided into different rooms, there is a kitchen/office area, a sanitary area (shower + toilet), and 3 other rooms separated by removable glass partition. Several activities are possible in this room.