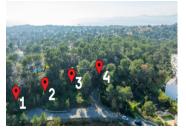

#### 808m2 of constructible land with Mountain views

# INFORMATION

Town: Saint-Raphaël

Department: Var

Bed: 0

Bath: 0

Floor: 0 m2

Plot Size: 808 m<sup>2</sup>