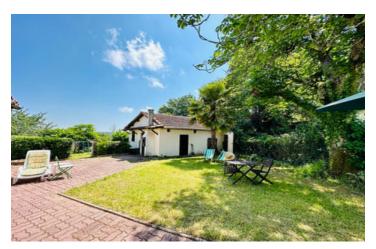

# IN BRIEF

This charming single story property, sits in the Gers countryside, surrounded by fields and some woodland. There are no close neighbours, and this house is not overlooked. There would be work required to improve the energy efficiency of this house. It is close to the towns of Nogaro, Plaisance, Riscle all providing supermarkets, doctors and a wide range of amenities. Auch Ihr, Marciac 25mins (Jazz festival), Eauze 20mins (capital of Bas Armagnac/fabulous Thursday market) Golf 30mins Airports: Bordeaux 1hr45, Toulouse 1h45, Pau 1hr Tarbes/Lourdes Thr Coast 2hr Ski Th40

#### DESCRIPTION

The house briefly comprises of: Entrance 7m2 Double wooden doors open to a tiled entrance hall with beamed ceiling

Kitchen 11.5m2 large window to front of house, belfast sink with granite work surfaces, tiled splashbacks, tiled floor, extractor fan, beamed ceiling Living room 25m2 with tomette floor tiles, double patio door to front terrace, window, ceiling fan, wood burner

#### Outbuilding

Grounds of 4266 m2 fully fenced, wonderful views to the countryside, mainly laid to lawn with mature trees and shrubs. An area to the side of the studio could be used to grow vegetables. The front of the house benefits from a large block paved terrace ideal for BBQ's and aperos.