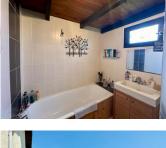

Dining room 15m2 tomette floor tiles, beamed ceiling, 2 windows

Hallway I I m2 with tiled floor

Bathroom Hallway 3.5m2 with door to rear garden Bathroom 5m2 bath, sink, fully tiled, window,

shower with jets and shower head