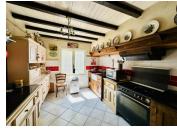

#### DESCRIPTION

The house briefly comprises of: Entrance 7m2 Double wooden doors open to a tiled entrance hall with beamed ceiling

Kitchen 11.5m2 large window to front of house, belfast sink with granite work surfaces, tiled splashbacks, tiled floor, extractor fan, beamed ceiling Living room 25m2 with tomette floor tiles, double patio door to front terrace, window, ceiling fan, wood burner