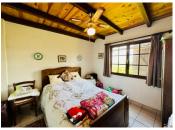

WC 1.7m2 with window and half tiled wall

Store room 1.5m2 with hot water tank

Bedroom I IIm2 window, tiled floor, beamed ceiling

Bedroom 2 10m2 window, tiled floor, beamed ceiling, electric fan heater

Bedroom 3 13m2 window, tiled floor, beamed ceiling

Bedroom 4 12m2 window, tiled floor, beamed ceiling

Independent Studio 22m2 with inbuilt outdoor BBQ inside there is a small kitchen area and door to rear room currently used as storage. A tool shed and woodstore are attached to the side of this building.