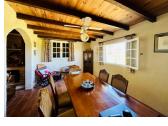

Dining room 15m2 tomette floor tiles, beamed ceiling, 2 windows

Hallway I I m2 with tiled floor

Bathroom Hallway 3.5m2 with door to rear garden Bathroom 5m2 bath, sink, fully tiled, window,

shower with jets and shower head