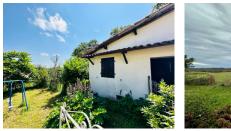

Bedroom 4 12m2 window, tiled floor, beamed ceiling

Independent Studio 22m2 with inbuilt outdoor BBQ inside there is a small kitchen area and door to rear room currently used as storage. A tool shed and woodstore are attached to the side of this building.

#### Outbuilding

Grounds of 4266 m2 fully fenced, wonderful views to the countryside, mainly laid to lawn with mature trees and shrubs. An area to the side of the studio could be used to grow vegetables. The front of the house benefits from a large block paved terrace ideal for BBQ's and aperos.