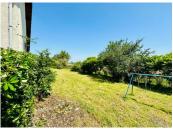

#### Outbuilding

Grounds of 4266 m2 fully fenced, wonderful views to the countryside, mainly laid to lawn with mature trees and shrubs. An area to the side of the studio could be used to grow vegetables. The front of the house benefits from a large block paved terrace ideal for BBQ's and aperos.