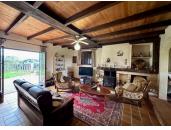

#### DESCRIPTION

The house briefly comprises of: Entrance 7m2 Double wooden doors open to a tiled entrance hall with beamed ceiling

Kitchen 11.5m2 large window to front of house, belfast sink with granite work surfaces, tiled splashbacks, tiled floor, extractor fan, beamed ceiling Living room 25m2 with tomette floor tiles, double patio door to front terrace, window, ceiling fan, wood burner