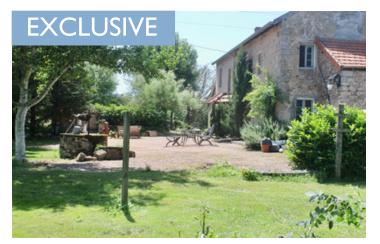

### DESCRIPTION

This is a very beautiful house, completely restored, and located in Grury, a quiet village in the south of Burgundy. The house is currently used as a holiday home and is rented out as a gîte.

You access the estate via a lovely private driveway under the trees to the front door. Plenty of parking in front of the house. You enter through the front door into the entrance hall. This is a beautiful, spacious entrance hall with an open ceiling that brings in light from the upper floor. In the entrance hall there is a separate toilet, a bathroom with shower and sink (connection for a washing machine and dryer) and built-in wardrobes with plenty of storage space.