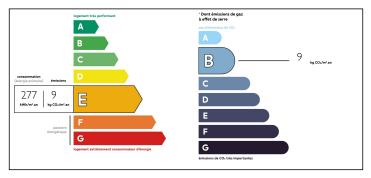

#### ENERGY - DPE

#### LOCAL TAXES

Taxe foncière: Taxe habitation: 1181 EUR 1059 EUR