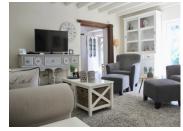

## IN BRIEF

On the ground floor: entrance hall with separate toilet, bathroom, kitchen, living room, office, fitted wardrobes. On the 1st floor: 2 bedrooms, bathroom, dressing room, office, storage. Attic Wine-Cellar. Technical room. Garage Covered terrace. Workshop with lawn mower. Wood storage. 2 wells. 2001 hot water boiler. (electric) Heated with pellet stove, wood burning stove, electric heating (controlled by mobile phone). Connected to the mains drains. Double glazing throughout. The house is sold furnished. And the garden furniture and lawn mower will also remain