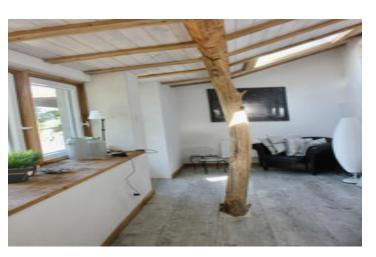

You access the estate via a lovely private driveway under the trees to the front door. Plenty of parking in front of the house. You enter through the front door into the entrance hall. This is a beautiful, spacious entrance hall with an open ceiling that brings in light from the upper floor. In the entrance hall there is a separate toilet, a bathroom with shower and sink (connection for a washing machine and dryer) and built-in wardrobes with plenty of storage space.