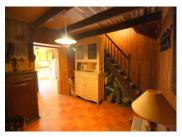

## IN BRIEF

In the extreme south of the Tarn department, in the center of the charming village of Labastide Rouairoux, on the border with the Hérault, lies this house to be completely renovated. It would be ideal for a small pied-à-terre, away from the hustle and bustle of urban life. Set in a cul-de-sac, semi-detached on 2 sides, this 47m2 house has 3 levels. The first floor currently comprises a kitchen, dining area and shower room/wc. The second floor has 2 rooms and the second floor also has 2 new rooms under the roof. In need of complete renovation, this house is sure to please the most discerning do-it-yourselfer.