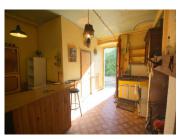

## IN BRIEF

In the extreme south of the Tarn department, in the center of the charming village of Labastide Rouairoux, on the border with the Hérault, lies this house to be completely renovated. It would be ideal for a small pied-à-terre, away from the hustle and bustle of urban life. Set in a cul-de-sac, semi-detached on 2 sides, this 47m2 house has 3 levels. The first floor currently comprises a kitchen, dining area and shower room/wc. The second floor has 2 rooms and the second floor also has 2 new rooms under the roof. In need of complete renovation, this house is sure to please the most discerning do-it-yourselfer.