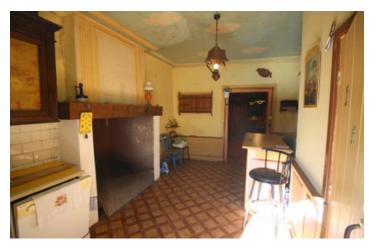

## IN BRIEF

In the extreme south of the Tarn department, in the center of the charming village of Labastide Rouairoux, on the border with the Hérault, lies this house to be completely renovated. It would be ideal for a small pied-à-terre, away from the hustle and bustle of urban life. Set in a cul-de-sac, semi-detached on 2 sides, this 47m2 house has 3 levels. The first floor currently comprises a kitchen, dining area and shower room/wc. The second floor has 2 rooms and the second floor also has 2 new rooms under the roof. In need of complete renovation, this house is sure to please the most discerning do-it-yourselfer.