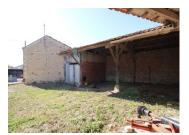

## DESCRIPTION

House: 32,7 m<sup>2</sup> on the ground floor, double height. The are some nnice features like a fireplace and an old stone sink. The roof of this building needs to be renewed.

Open fronted barn (72,7 m<sup>2</sup>)

Barn: 47 m² on the ground floor, with first floor. The roof has been made in 2008/2009.

Garage/open fronted barn (32 m²)

At the moment the property isn't habitable. A septic tank needs to be installed.

More pictures available upon request.