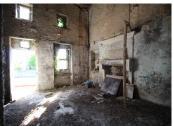

## DESCRIPTION

House: 32,7 m<sup>2</sup> on the ground floor, double height. The are some nnice features like a fireplace and an old stone sink. The roof of this building needs to be renewed.

Open fronted barn (72,7 m<sup>2</sup>)