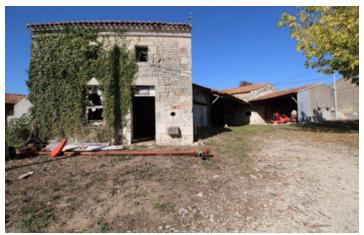

## IN BRIEF

A nice project for full renovation. The property consists of an old house, two hangars and a barn. The property could be transformed into a lovely house with garage and a private garden, the works will be subject to planning permisison.

## DESCRIPTION

House: 32,7 m<sup>2</sup> on the ground floor, double height. The are some nnice features like a fireplace and an old stone sink. The roof of this building needs to be renewed.

Open fronted barn (72,7 m<sup>2</sup>)