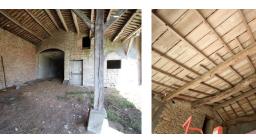

## DESCRIPTION

House: 32,7 m<sup>2</sup> on the ground floor, double height. The are some nnice features like a fireplace and an old stone sink. The roof of this building needs to be renewed.

Open fronted barn (72,7 m<sup>2</sup>)

Barn: 47 m² on the ground floor, with first floor. The roof has been made in 2008/2009.

Garage/open fronted barn (32 m²)

At the moment the property isn't habitable. A septic tank needs to be installed.

More pictures available upon request.