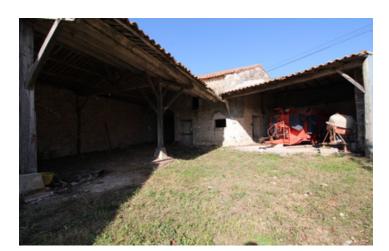

## IN BRIEF

A nice project for full renovation. The property consists of an old house, two hangars and a barn. The property could be transformed into a lovely house with garage and a private garden, the works will be subject to planning permisison.

## DESCRIPTION

House: 32,7 m<sup>2</sup> on the ground floor, double height. The are some nnice features like a fireplace and an old stone sink. The roof of this building needs to be renewed.

Open fronted barn (72,7 m<sup>2</sup>)

Barn: 47 m² on the ground floor, with first floor. The roof has been made in 2008/2009.

Garage/open fronted barn (32 m²)

At the moment the property isn't habitable. A septic tank needs to be installed.

More pictures available upon request.