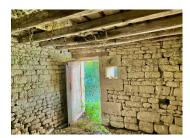

#### IN BRIEF

Situated 3 km from Monts sur Guesnes, with a view of the Vallée du Mable and its beautiful forests, this small property, accessed via a narrow path a few metres from the end of a dead-end road, is just waiting for its new owners to bring it back to life. Built of Tuffeau stone, it includes three rooms on the ground floor, with the first floor and its large courtyard available for use. It is set in 657 m2 of land. The property has mains water but no electricity. It would be necessary to have it brought in (an estimate was provided 14 years ago) or to become self-sufficient with solar panels, as the house has a good, unobstructed view. The roofs and interior need to be completely restored. An old bread oven lies under the vegetation in a condition that cannot be verified at the moment. The property's secluded location will delight lovers of tranquillity.