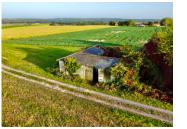

#### IN BRIEF

Situated 3 km from Monts sur Guesnes, with a view of the Vallée du Mable and its beautiful forests, this small property, accessed via a narrow path a few metres from the end of a dead-end road, is just waiting for its new owners to bring it back to life. Built of Tuffeau stone, it includes three rooms on the ground floor, with the first floor and its large courtyard available for use. It is set in 657 m2 of land. The property has mains water but no electricity. It would be necessary to have it brought in (an estimate was provided 14 years ago) or to become self-sufficient with solar panels, as the house has a good, unobstructed view. The roofs and interior need to be completely restored. An old bread oven lies under the vegetation in a condition that cannot be verified at the moment. The property's secluded location will delight lovers of tranquillity.