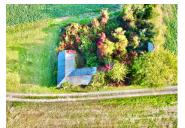

#### IN BRIEF

Situated 3 km from Monts sur Guesnes, with a view of the Vallée du Mable and its beautiful forests, this small property, accessed via a narrow path a few metres from the end of a dead-end road, is just waiting for its new owners to bring it back to life. Built of Tuffeau stone, it includes three rooms on the ground floor, with the first floor and its large courtyard available for use. It is set in 657 m2 of land. The property has mains water but no electricity. It would be necessary to have it brought in (an estimate was provided 14 years ago) or to become self-sufficient with solar panels, as the house has a good, unobstructed view. The roofs and interior need to be completely restored. An old bread oven lies under the vegetation in a condition that cannot be verified at the moment. The property's secluded location will delight lovers of tranquillity.

Attic over the whole

Courtyard of approx. 200 m2 between the buildings. Adjoining land of approx. 270 m2.

----

Information about risks to which this property is exposed is available on the Géorisques website : https://www.georisques.gouv.fr