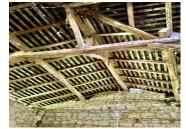

#### IN BRIEF

Situated 3 km from Monts sur Guesnes, with a view of the Vallée du Mable and its beautiful forests, this small property, accessed via a narrow path a few metres from the end of a dead-end road, is just waiting for its new owners to bring it back to life. Built of Tuffeau stone, it includes three rooms on the ground floor, with the first floor and its large courtyard available for use. It is set in 657 m2 of land. The property has mains water but no electricity. It would be necessary to have it brought in (an estimate was provided 14 years ago) or to become self-sufficient with solar panels, as the house has a good, unobstructed view. The roofs and interior need to be completely restored. An old bread oven lies under the vegetation in a condition that cannot be verified at the moment. The property's secluded location will delight lovers of tranquillity.

Attic over the whole

Courtyard of approx. 200 m2 between the buildings. Adjoining land of approx. 270 m2.

----

Information about risks to which this property is exposed is available on the Géorisques website : https://www.georisques.gouv.fr