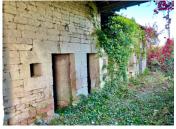

#### IN BRIEF

Situated 3 km from Monts sur Guesnes, with a view of the Vallée du Mable and its beautiful forests, this small property, accessed via a narrow path a few metres from the end of a dead-end road, is just waiting for its new owners to bring it back to life. Built of Tuffeau stone, it includes three rooms on the ground floor, with the first floor and its large courtyard available for use. It is set in 657 m2 of land. The property has mains water but no electricity. It would be necessary to have it brought in (an estimate was provided 14 years ago) or to become self-sufficient with solar panels, as the house has a good, unobstructed view. The roofs and interior need to be completely restored. An old bread oven lies under the vegetation in a condition that cannot be verified at the moment. The property's secluded location will delight lovers of tranquillity.

Attic over the whole

Courtyard of approx. 200 m2 between the buildings. Adjoining land of approx. 270 m2.

----

Information about risks to which this property is exposed is available on the Géorisques website : https://www.georisques.gouv.fr