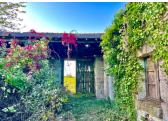

#### IN BRIEF

Situated 3 km from Monts sur Guesnes, with a view of the Vallée du Mable and its beautiful forests, this small property, accessed via a narrow path a few metres from the end of a dead-end road, is just waiting for its new owners to bring it back to life. Built of Tuffeau stone, it includes three rooms on the ground floor, with the first floor and its large courtyard available for use. It is set in 657 m2 of land. The property has mains water but no electricity. It would be necessary to have it brought in (an estimate was provided 14 years ago) or to become self-sufficient with solar panels, as the house has a good, unobstructed view. The roofs and interior need to be completely restored. An old bread oven lies under the vegetation in a condition that cannot be verified at the moment. The property's secluded location will delight lovers of tranquillity.