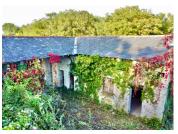

#### IN BRIEF

Situated 3 km from Monts sur Guesnes, with a view of the Vallée du Mable and its beautiful forests, this small property, accessed via a narrow path a few metres from the end of a dead-end road, is just waiting for its new owners to bring it back to life. Built of Tuffeau stone, it includes three rooms on the ground floor, with the first floor and its large courtyard available for use. It is set in 657 m2 of land. The property has mains water but no electricity. It would be necessary to have it brought in (an estimate was provided 14 years ago) or to become self-sufficient with solar panels, as the house has a good, unobstructed view. The roofs and interior need to be completely restored. An old bread oven lies under the vegetation in a condition that cannot be verified at the moment. The property's secluded location will delight lovers of tranquillity.

#### THE PROPERTY IN DETAIL:

The entrance is currently via a large covered courtyard of approx. 50 m2 on the ground.

Three non-communicating rooms:

- -approximately 14 m2
- -approximately 8 m2
- -about 20 m2 with fireplace.