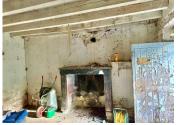

#### THE PROPERTY IN DETAIL:

The entrance is currently via a large covered courtyard of approx. 50 m2 on the ground.

Three non-communicating rooms:

- -approximately 14 m2
- -approximately 8 m2
- -about 20 m2 with fireplace.