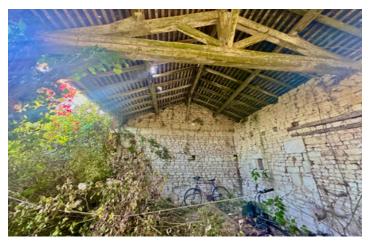

#### IN BRIEF

Situated 3 km from Monts sur Guesnes, with a view of the Vallée du Mable and its beautiful forests, this small property, accessed via a narrow path a few metres from the end of a dead-end road, is just waiting for its new owners to bring it back to life. Built of Tuffeau stone, it includes three rooms on the ground floor, with the first floor and its large courtyard available for use. It is set in 657 m2 of land. The property has mains water but no electricity. It would be necessary to have it brought in (an estimate was provided 14 years ago) or to become self-sufficient with solar panels, as the house has a good, unobstructed view. The roofs and interior need to be completely restored. An old bread oven lies under the vegetation in a condition that cannot be verified at the moment. The property's secluded location will delight lovers of tranquillity.

#### THE PROPERTY IN DETAIL:

The entrance is currently via a large covered courtyard of approx. 50 m2 on the ground.

Three non-communicating rooms:

- -approximately 14 m2
- -approximately 8 m2
- -about 20 m2 with fireplace.

Attic over the whole

Courtyard of approx. 200 m2 between the buildings. Adjoining land of approx. 270 m2.

----

Information about risks to which this property is exposed is available on the Géorisques website : https://www.georisques.gouv.fr