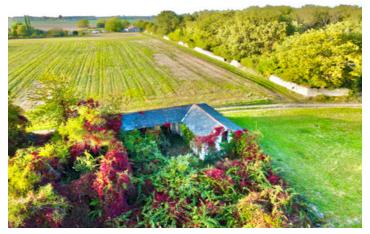

#### IN BRIEF

Situated 3 km from Monts sur Guesnes, with a view of the Vallée du Mable and its beautiful forests, this small property, accessed via a narrow path a few metres from the end of a dead-end road, is just waiting for its new owners to bring it back to life. Built of Tuffeau stone, it includes three rooms on the ground floor, with the first floor and its large courtyard available for use. It is set in 657 m2 of land. The property has mains water but no electricity. It would be necessary to have it brought in (an estimate was provided 14 years ago) or to become self-sufficient with solar panels, as the house has a good, unobstructed view. The roofs and interior need to be completely restored. An old bread oven lies under the vegetation in a condition that cannot be verified at the moment. The property's secluded location will delight lovers of tranquillity.

#### THE PROPERTY IN DETAIL:

The entrance is currently via a large covered courtyard of approx. 50 m2 on the ground.

Three non-communicating rooms:

- -approximately 14 m2
- -approximately 8 m2
- -about 20 m2 with fireplace.