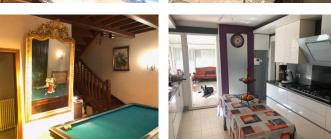

## DESCRIPTION

This charming home offers great potential. The courtyard gives access to the garage, covered shelter for 2 vehicles, workshop, wood shelter, total outbuilding of 250m2, also with independent entrance (no door), premises on 2 levels with storage and 3 offices upstairs, convertible into living accommodation or commercial premises, or even another gite project...