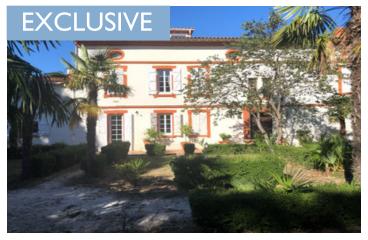

Ref: A24482|LV3| Price: I 500 000 EUR

agency fees to be paid by the seller

Character maison de maître with 12 rooms, sublime grounds of 3632m2, spa, covered pool and outbuildings.

## IN BRIEF

20 minutes south of Toulouse. Beautiful mansion of 368 m2 in grounds of 3632m2. It consists of 12 rooms - hall 23m2, lounge 28m2 with marble fireplace and insert, living room 27m2, dining room, kitchen, pantry, laundry. 6 bedrooms including 2 master suites, 3 bathrooms. Large veranda 35m2. Numerous outbuildings on 2 levels 300m2, garage, workshop. Cellar. Grounds planted with palm trees, Mediterranean atmosphere. Large 14x7 covered balneotherapy swimming pool, spa, counter-current. Intimate exterior not overlooked.